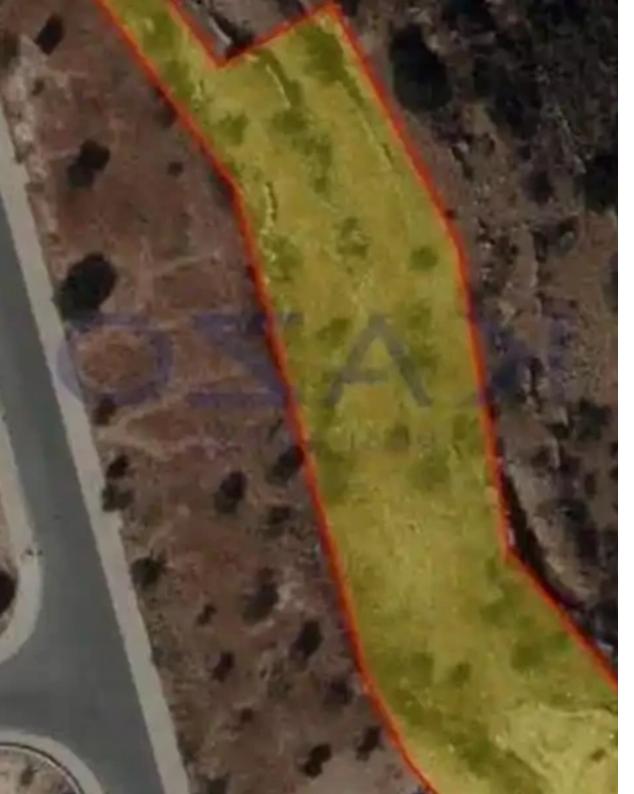

## Residential land 3106 m<sup>2</sup>

Limassol, Green-Area-Mersinies-Paniotis-Agia-Paraskevi-Germasogeias-Villag-4044 , Cyprus

This ad is presented by listings admin, under supervision from , Licensed Real Estate Agent Reg no: 1234, Lic no: 603/E

**Offered at:** €2,000,000

**Estate ID:** 72126

**Ref:** ba5430907

Total plot's-land's area: 3106 m²

Coverage: 35 %

Density: 60 %

Available from: 2024-10-25

Offered at: 2,000,00

Type: Residential

""Incredible sales offer of a land parcel of 3,106 square meters in a great location in Germasoyeia - Green Area. The residential land parcel covers an area of 3,106 square meters and belongs in the ??8 building zone, having a 60% building density, 35 building coverage, and allows a maximum development of 2 floors and up to 10 meters in height. With these characteristics, this land area offers a unique investment opportunity for those who aim to invest in residential housing in such a popular area. The location of this incredible land area in Germasoyeia - Green Area, offers easy access to the Motorway and the nearby beach. More specifically, within 5 minutes driving distance from the lan...