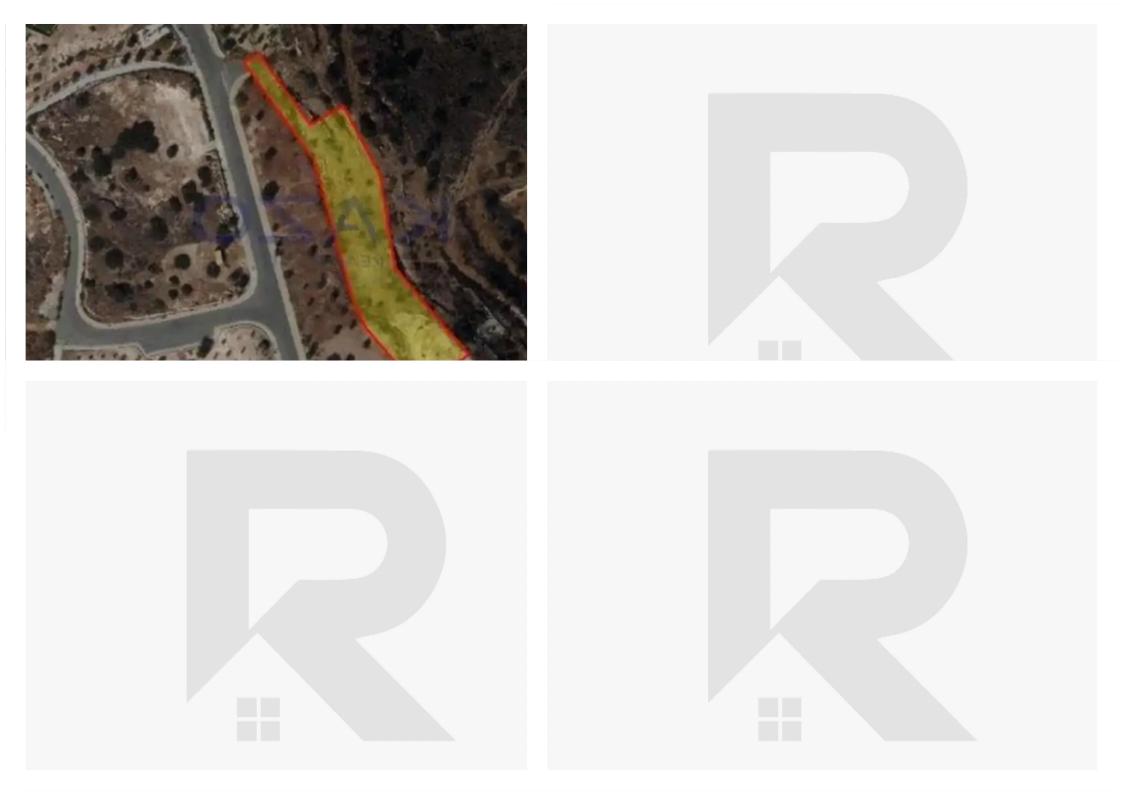

## Residential land 3106 m<sup>2</sup>

Limassol, Green-Area-Mersinies-Paniotis-Agia-Paraskevi-Germasogeias-Villag-4044 , Cyprus

This ad is presented by listings admin, under supervision from , Licensed Real Estate Agent Reg no: 1234, Lic no: 603/E

**Offered at:** €2,000,000

**Estate ID:** 72126

**Ref:** ba5430907

Total plot's-land's area: 3106 m²

Coverage: 35 %

Density: 60 %

Available from: 2024-10-25

Offered at: 2,000,00

Type: Residential

""Incredible sales offer of a land parcel of 3,106 square meters in a great location in Germasoyeia - Green Area. The residential land parcel covers an area of 3,106 square meters and belongs in the ??8 building zone, having a 60% building density, 35 building coverage, and allows a maximum development of 2 floors and up to 10 meters in height. With these characteristics, this land area offers a unique investment opportunity for those who aim to invest in residential housing in such a popular area. The location of this incredible land area in Germasoyeia - Green Area, offers easy access to the Motorway and the nearby beach. More specifically, within 5 minutes driving distance from the lan...