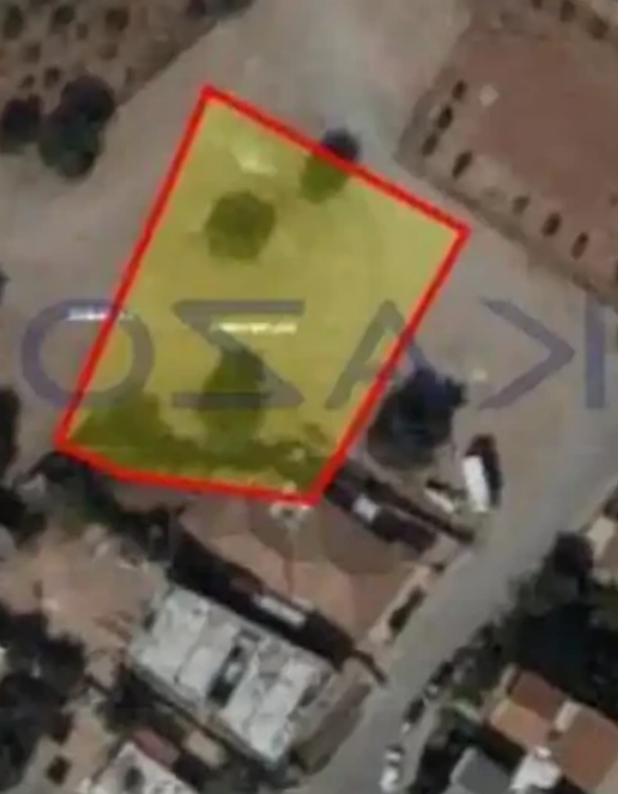

## Residential land 1338 m<sup>2</sup>

Limassol, Synergatismou-St-Kato-Polemidia-4159, Cyprus
This ad is presented by listings admin, under supervision from,
Licensed Real Estate Agent Reg no: 1234, Lic no: 603/E

**Offered at:** €235,000

**Estate ID:** 72133

**Ref:** ba5430927

Total plot's-land's area: 1338 m²

Coverage: 45 %

Density: 80 %

Available from: 2024-10-25

Offered at: 235,000

ype: **Residential** 

""Residential Land for sale in the area of Kato Polemidia. The land falls into the category of K?7 building zone and has an extent of 1338 square meters, with an 80% density ratio and 45% coverage ratio, with a maximum allowance of 13.5 meters in height and three-floors in development. An ideal offer for buyers who want to purchase an economic land parcel for their future development. Short distance from the highway and situated opposite community stadium. To view this land offer, contact our Sales Department or Book a Viewing Form!""...