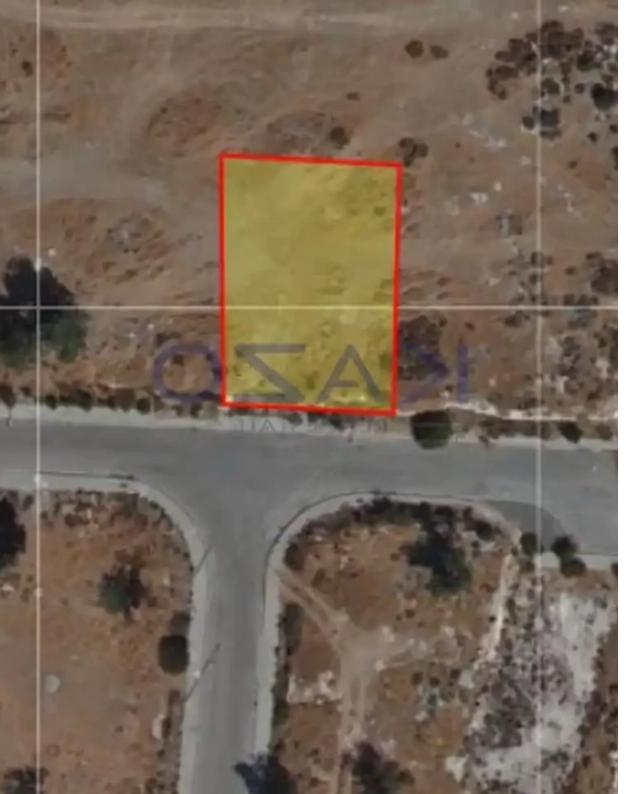

## Residential land 640 m<sup>2</sup>

Limassol, Erimi-4630, Cyprus

This ad is presented by listings admin, under supervision from,

Licensed Real Estate Agent Reg no: 1234, Lic no: 603/E

**Offered at:** € 250,000

**Estate ID:** 72134

**Ref:** ba5430912

Total plot's-land's area: 640 m²

Coverage: 35 %

Density: 60 %

Available from: 2024-10-25

Offered at: 250,000

Type: Residential

""Rectangular residential plot available for sale in the hill of Erimi, just minutes driving distance from Limassol Curium and Ladies Mile sandy beaches. The residential plot is ideal for young couples and families that are on the search for residential plot to develop their new home. The plot has an extent of 640 square meters of usable buildable area and it includes two housing zones of H3 & amp; H5 with a building density factor of 60% and 30%. In addition, the plot has a south-face orientation, overlooking Erimi area! The plot is located on the north side of Limassol - Paphos motorway, enabling easy access to the motorway and to the city center. To view this amazing plot offer, contact...