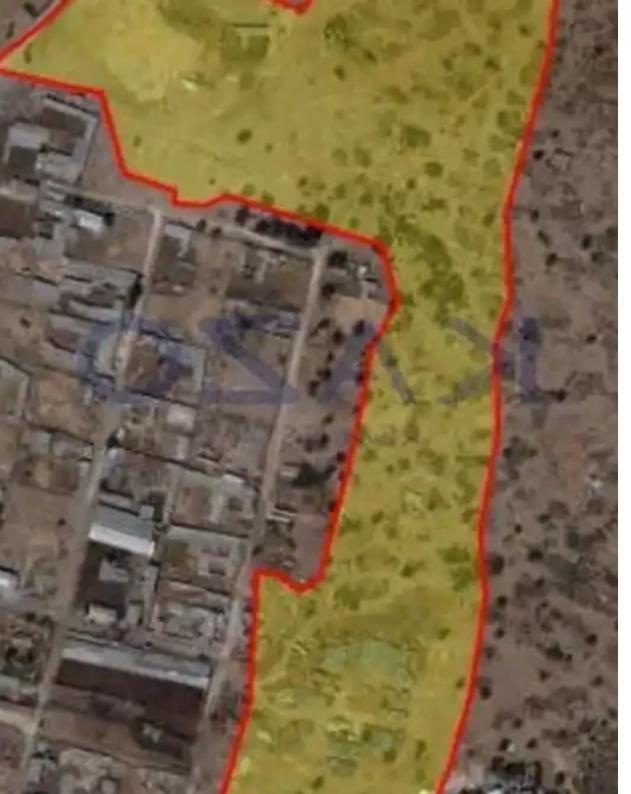

**Offered at:** € 10,000,000

**Estate ID:** 72137

**Ref:** ba5430887

Total plot's-land's area: 132443 m²

Available from: 2024-10-25

Offered at: 10,000,000

Type: Residentia

""Large mixed-use land parcel available for sale in the developing area of Kato Polemidia, above the Motorway The mixed-use land covers an area of 132,443 square meters and holds a ??8, a ??2, and an AZ zone. In particular, 94% of the land parcel belongs to the ??8 zone offering 60% building density and 35% building coverage, allowing the development of up to 2 floors and 10 meters in height. Also, 2% of the land area holds a ??2 zone, with a 1% building density, 1% building coverage, and an allowance of one floor and five meters. In addition, 4% of this land parcel area does not belong to any zone (AZ). This land parcel enjoys direct access to the main road and offers an eastern or...