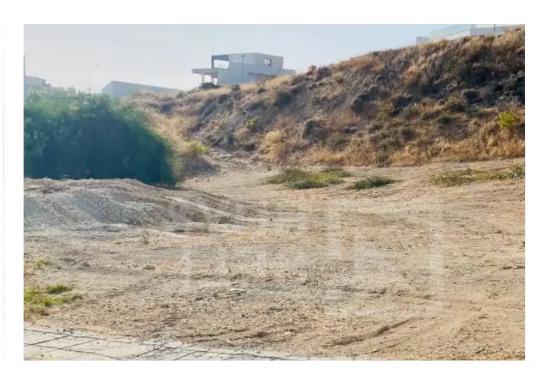

**Offered at:** €500,000

**Estate ID:** 72138

**Ref:** ba5426889

m<sup>2</sup> |
Total plot's-land's area: 915 m<sup>2</sup>

Available from: 2024-10-25

"""New neighborhood close to facilities and services Plot in Agios Athanasios ??Land area: 915sq.m. (Whole share) ??BD 40% ??CF 25% ??Floors 2 ??Access to the plot via a registered road ??Flat surface ??Without VAT""...