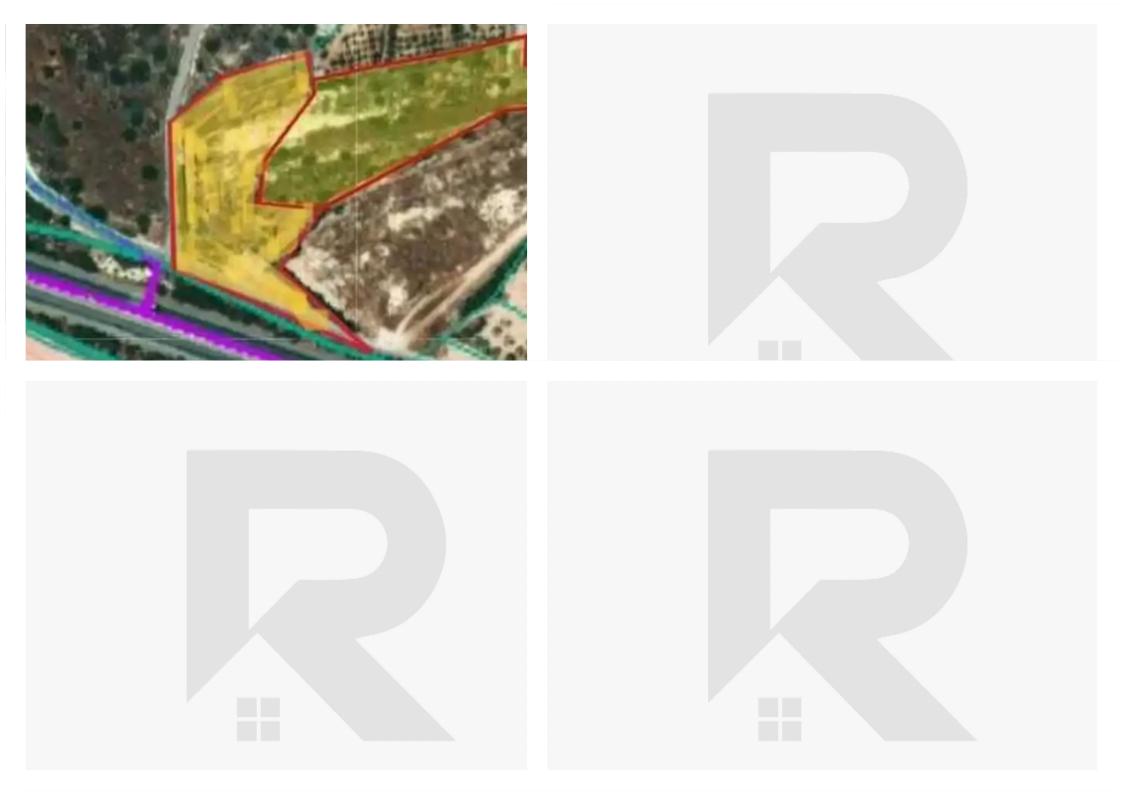

## Residential land 14935 m<sup>2</sup>

Limassol, Agios-Tychon-4521, Cyprus

This ad is presented by listings admin, under supervision from,

Licensed Real Estate Agent Reg no: 1234, Lic no: 603/E

**Offered at:** €3,000,000

**Estate ID:** 72139

**Ref:** ba4929531

Total plot's-land's area: 14935 m²

Coverage: 20 %

Available from: 2024-10-25

Offered at: 3,000,000

Type: **Residentia** 

""2 plots of 14,935 SQM in total located in the prestigious area of Agios Tychonas. Ideal location for development, overlooking the sea and mountains of Agios Tychonas. Benefits from easy access to the highway, to amenities, and to the beach. The asset falls within the Residential Planning Zone Ka10 with a building density coefficient of 30% and a coverage coefficient of 20%, 2 floors, and 10m maximum height. An undoubtedly great investment opportunity.""...