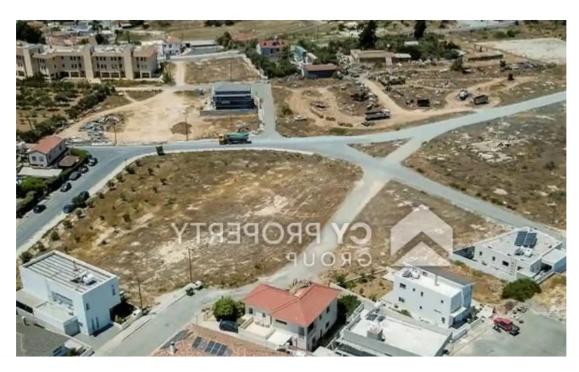

"""Residential field for sale in Tersephanou community, in Larnaca District. It is located 420m (approx.) southwest of the community's center and 270m (approx.) northeastern from the community's stadium. It has a regular shape and an even surface. The field abuts onto its eastern boundary with a registered road, with a frontage of 75 meters (approx.). The property is affected by a right to maintain the water supply pipes, with an affected area of ??about 229 sq.m.. It falls within a Residential Zone H2, which allows a building density 90%."""...