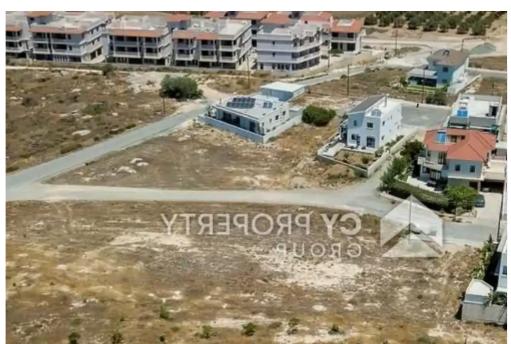

"""Residential field for sale in Tersephanou community, in Larnaca District. It is located 420m (approx.) southwest of the community's center and 270m (approx.) northeastern from the community's stadium. It has a regular shape and an even surface. The field abuts onto its eastern boundary with a registered road, with a frontage of 75 meters (approx.). The property is affected by a right to maintain the water supply pipes, with an affected area of ??about 229 sq.m.. It falls within a Residential Zone H2, which allows a building density 90%."""...