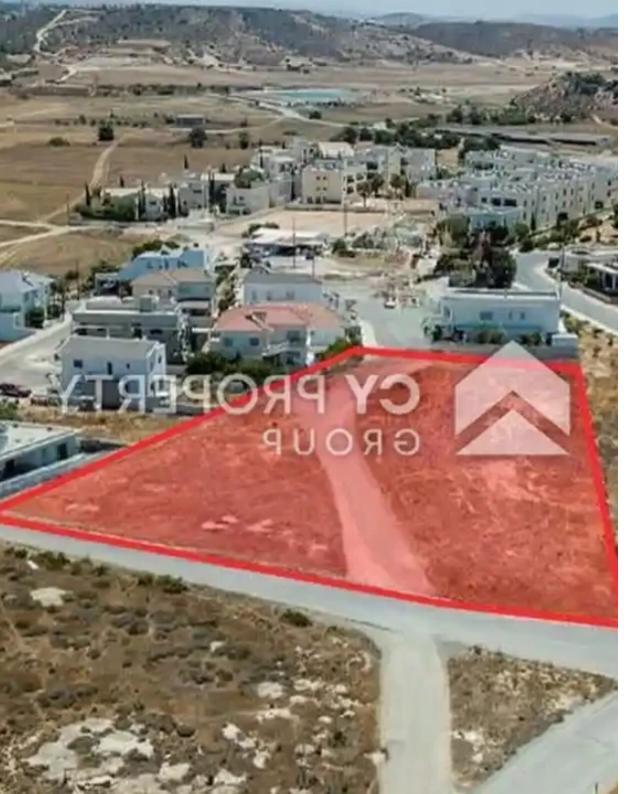

## Residential land 4348 m<sup>2</sup>

Larnaka, Tersefanou-7562, Cyprus

This ad is presented by listings admin, under supervision from,

Licensed Real Estate Agent Reg no: 1234, Lic no: 603/E

**Offered at:** € 195,000

"""Residential field for sale in Tersephanou community, in Larnaca District. It is located 420m (approx.) southwest of the community's center and 270m (approx.) northeastern from the community's stadium. It has a regular shape and an even surface. The field abuts onto its eastern boundary with a registered road, with a frontage of 75 meters (approx.). The property is affected by a right to maintain the water supply pipes, with an affected area of ??about 229 sq.m.. It falls within a Residential Zone H2, which allows a building density 90%."""...