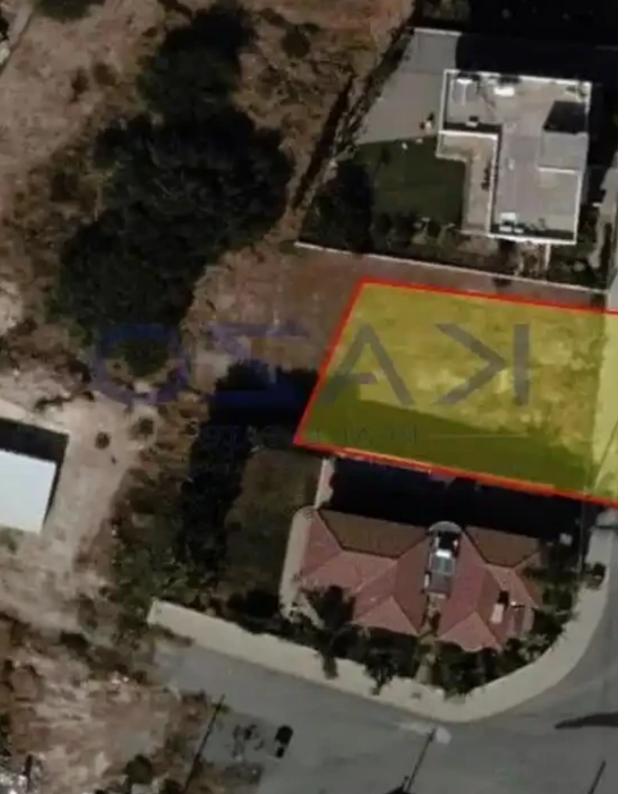

## Residential land 419 m<sup>2</sup>

Limassol, Apos-Loukas-Kolossi-4632, Cyprus

This ad is presented by listings admin, under supervision from,

Licensed Real Estate Agent Reg no: 1234, Lic no: 603/E

**Offered at:** € 150,000

**Estate ID:** 72144

**Ref:** ba5426457

Total plot's-land's area: 419 m²

Coverage: 35 %

Density: 60 %

Available from: 2024-10-25

Offered at: 150,00

ype: Residential

""Discover a fascinating plot, available for sale in Kolossi area. The property covers 419 sqm and falls under the H3 Zone, meaning 60% building density and 35% coverage, with maximum two floors and 10 meters in height.""...