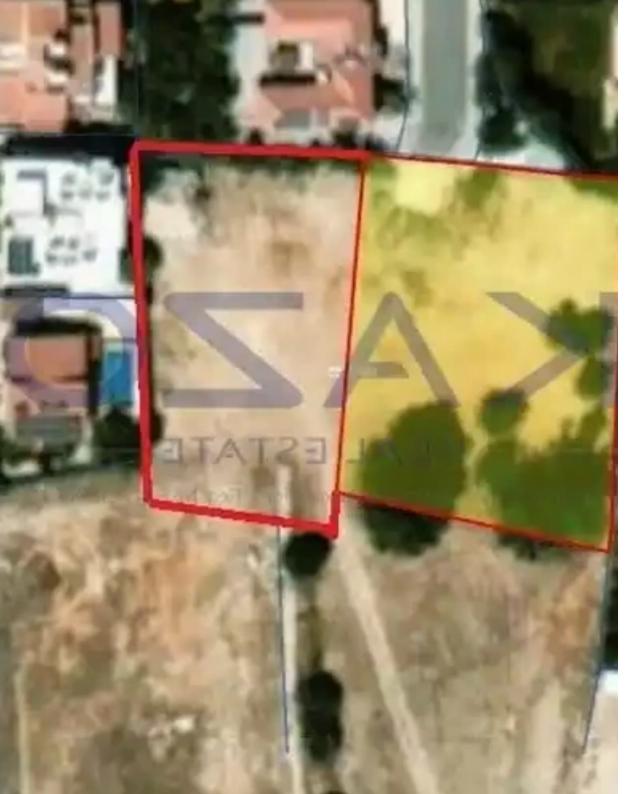

## Residential land 3680 m<sup>2</sup>

Limassol, Mediterranean-Hospital-Agia-Phyla-Agia-Fylaxis-3117, Cyprus

This ad is presented by listings admin, under supervision from , Licensed Real Estate Agent Reg no: 1234, Lic no: 603/E

**Offered at:** € 1,500,000

**Estate ID:** 72145

**Ref:** ba5426462

Total plot's-land's area: 3680 m²

Coverage: 50 %

Density: 90 %

Available from: 2024-10-25

Offered at: 1,500,000

Type: Residential

""Discover a prime residential land for sale, available in Agia Fyla. The property covers 3680 sqm, with a zone of Ka6, meaning 90% building density and 50% coverage, with maximum construction of 13.5 meters high and 3 floors total.""...