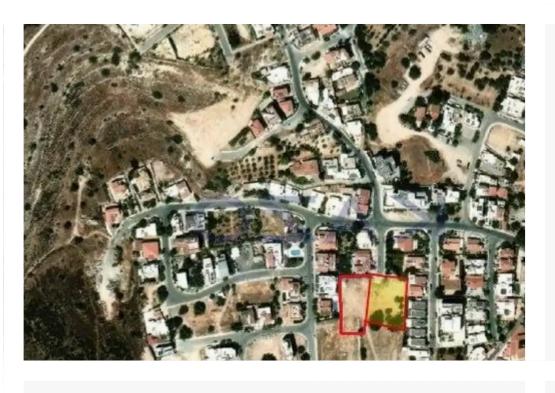

## Residential land 3680 m<sup>2</sup>

Limassol, Mediterranean-Hospital-Agia-Phyla-Agia-Fylaxis-3117, Cyprus

This ad is presented by listings admin, under supervision from , Licensed Real Estate Agent Reg no: 1234, Lic no: 603/E

**Offered at:** € 1,500,000

**Estate ID:** 72145

**Ref:** ba5426462

Total plot's-land's area: 3680 m²

Coverage: 50 %

Density: 90 %

Available from: 2024-10-25

Offered at: 1,500,000

Type: Residential

""Discover a prime residential land for sale, available in Agia Fyla. The property covers 3680 sqm, with a zone of Ka6, meaning 90% building density and 50% coverage, with maximum construction of 13.5 meters high and 3 floors total.""...