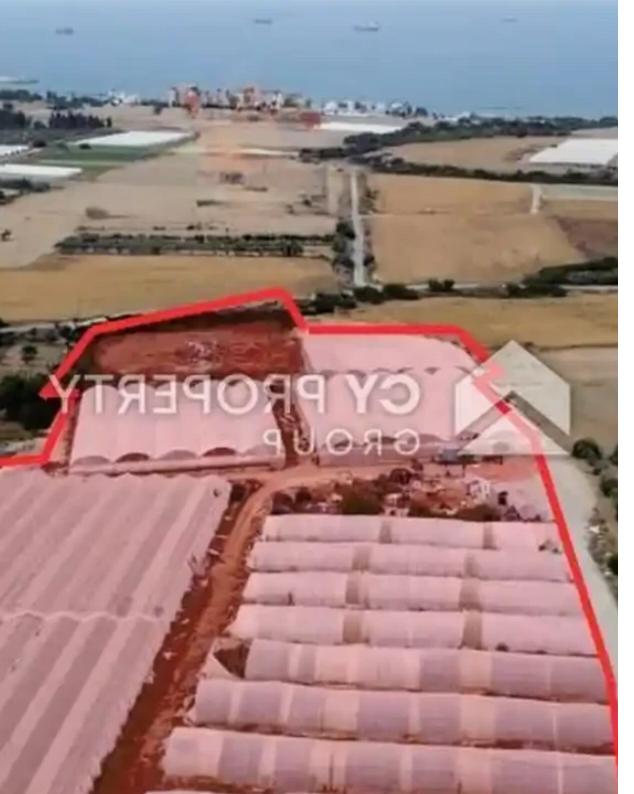

## Agricultural land 25322 m<sup>2</sup>

Larnaka, Psematismenos-7743, Cyprus

This ad is presented by listings admin, under supervision from,

Licensed Real Estate Agent Reg no: 1234, Lic no: 603/E

**Offered at:** €320,000

"""Agricultural field in Psematismenos community of Larnaca district. It is situated at a distance approximately 1.6 km northeast of the community center and approximately 820 m north of the local beaches. It has a regular shape and an inclined surface. It abuts onto a public registered road along its northern and southern boundary with frontage of approximately 169 meters. Within the property, there are some economically obsolete structures/green houses/buildings. It is noted that the property is occupied. It is noted that the property falls within the consolidation area."""...