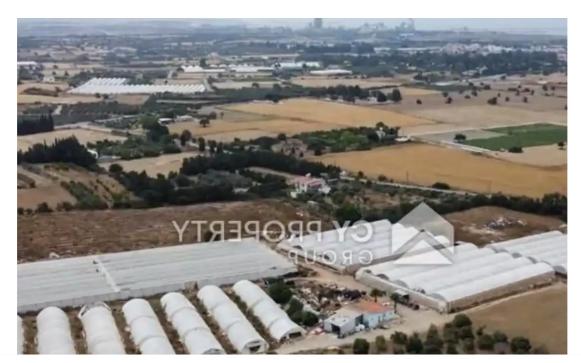

"""Agricultural field in Psematismenos community of Larnaca district. It is situated at a distance approximately 1.6 km northeast of the community center and approximately 820 m north of the local beaches. It has a regular shape and an inclined surface. It abuts onto a public registered road along its northern and southern boundary with frontage of approximately 169 meters. Within the property, there are some economically obsolete structures/green houses/buildings. It is noted that the property is occupied. It is noted that the property falls within the consolidation area."""...