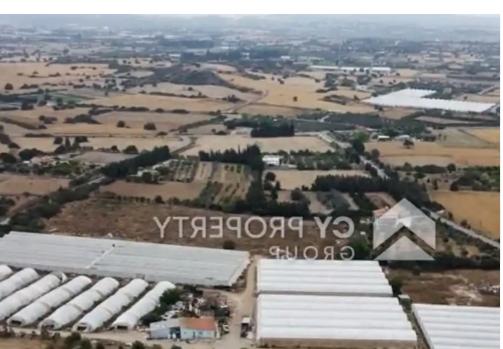

"""Agricultural field in Psematismenos community of Larnaca district. It is situated at a distance approximately 1.6 km northeast of the community center and approximately 820 m north of the local beaches. It has a regular shape and an inclined surface. It abuts onto a public registered road along its northern and southern boundary with frontage of approximately 169 meters. Within the property, there are some economically obsolete structures/green houses/buildings. It is noted that the property is occupied. It is noted that the property falls within the consolidation area."""...