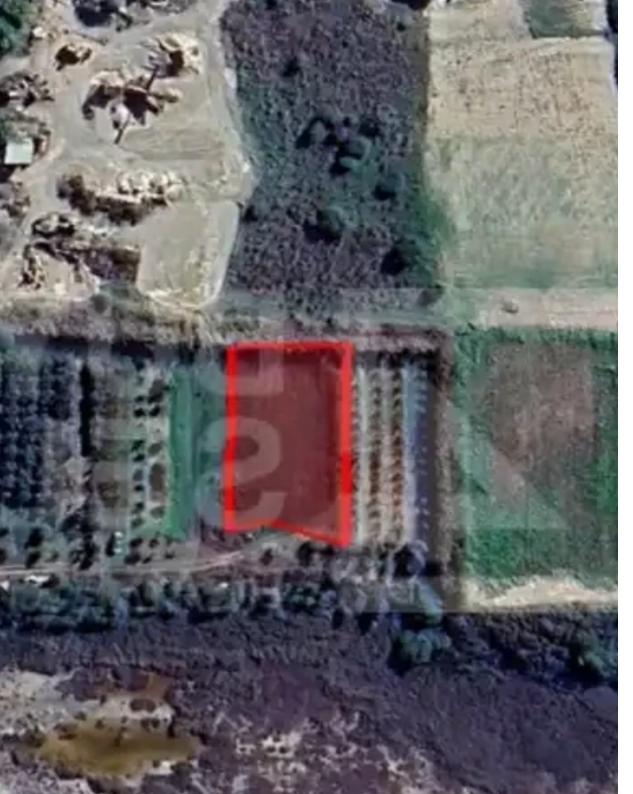

**Estate ID:** 72150

**Ref:** ba5470679

Total plot's-land's area: 1396 m²

Available from: 2024-10-25

Offered at: **70,000** 

Type: Residentia

"This land parcel, is located within the municipality of Akrotiri. The property is categorized as agricultural land and falls under the H4 residential planning zone, which allows for potential development. Key Details: Location: Kourio, Akrotiri Plot Size: 1,396 square meters Zoning: Residential (H4) Building Density: 40% Coverage: 25% Allowed Floors: Up to 2 floors Maximum Building Height: 8.3 meters Registered dirt road Area Characteristics: The plot is situated in a quiet area, surrounded by other residential land. The property is well-positioned near essential amenities and major roads, making it a convenient location for future development. Its proximity to the largest casino resor...