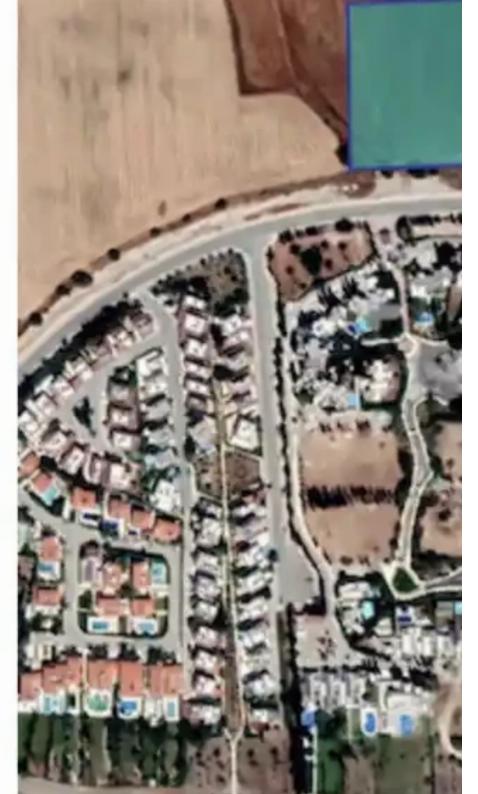

## Residential land 25461 m<sup>2</sup>

Larnaka, Perivolias-7560, Cyprus

This ad is presented by listings admin, under supervision from,

Licensed Real Estate Agent Reg no: 1234, Lic no: 603/E

**Offered at:** €3,300,000

**Estate ID:** 72155

**Ref:** ba4755571

Τ2α

Total plot's-land's area: 25461 m<sup>2</sup>

Available from: 2024-10-25

Offered at: 3,300,000

Type: Residentia

"""The property is located in the Pervolia community council, situated in the Larnaca district. It is positioned about 400 meters north-west of the coastline and approximately 2.7 kilometers southwest of the Larnaca International Airport. The plot being offered presents excellent opportunities for versatile development. It holds great potential for a range of projects, including the construction of a hotel, residential buildings, or the subdivision of the plot into smaller portions with individual title deeds for separate development. Additionally, the inclusion of a planned road within the development scheme brings significant advantages. This road will offer direct access to both the city...