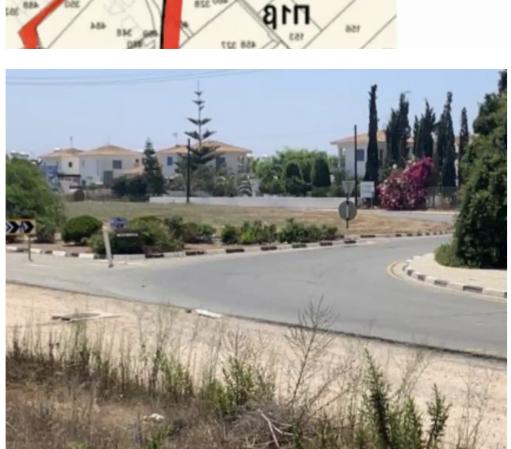

**Estate ID:** 72155

**Ref:** ba4755571

Τ2α

Total plot's-land's area: 25461 m<sup>2</sup>

Available from: 2024-10-25

Offered at: 3,300,000

Type: Residentia

"""The property is located in the Pervolia community council, situated in the Larnaca district. It is positioned about 400 meters north-west of the coastline and approximately 2.7 kilometers southwest of the Larnaca International Airport. The plot being offered presents excellent opportunities for versatile development. It holds great potential for a range of projects, including the construction of a hotel, residential buildings, or the subdivision of the plot into smaller portions with individual title deeds for separate development. Additionally, the inclusion of a planned road within the development scheme brings significant advantages. This road will offer direct access to both the city...