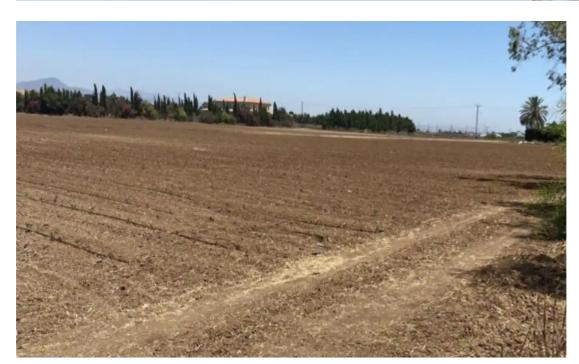

**Estate ID:** 72155

**Ref:** ba4755571

Τ2α

Total plot's-land's area: 25461 m<sup>2</sup>

Available from: 2024-10-25

Offered at: 3,300,000

Type: Residentia

"""The property is located in the Pervolia community council, situated in the Larnaca district. It is positioned about 400 meters north-west of the coastline and approximately 2.7 kilometers southwest of the Larnaca International Airport. The plot being offered presents excellent opportunities for versatile development. It holds great potential for a range of projects, including the construction of a hotel, residential buildings, or the subdivision of the plot into smaller portions with individual title deeds for separate development. Additionally, the inclusion of a planned road within the development scheme brings significant advantages. This road will offer direct access to both the city...