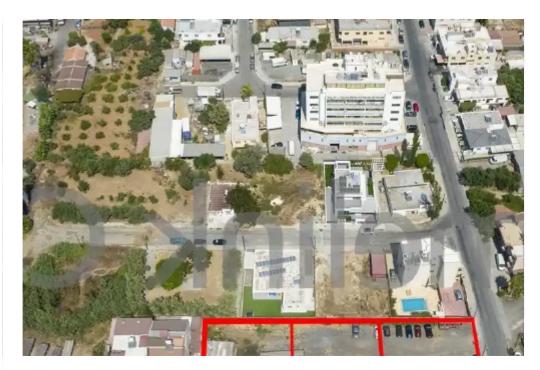

## Industrial land 524 m<sup>2</sup>

Limassol, Agios-Spyridon-New-School-Zakaki-3048, Cyprus
This ad is presented by listings admin, under supervision from,
Licensed Real Estate Agent Reg no: 1234, Lic no: 603/E

**Offered at:** € 300,000

**Estate ID:** 72157

**Ref:** ba4881784

Total plot's-land's area: 524 m²

Coverage: 60 %

Density: 90 %

Available from: 2024-10-25

Offered at: **300,00** 

Type: **Industria**l

Planning zone: ??4-??2

""""3 plots for sale in Limassol (new port area) 90% build factor 60%cover ratio Zone ??4-??2 €300.000+vat per plot Registered & Agent Reg No. 1059 & Estate Limassol (new port area) 90% build factor 60%cover ratio Zone ??4-??2 €300.000+vat per plot Registered & Limassol (new port area) 90% build factor 60%cover ratio Zone ??4-??2 €300.000+vat per plot Registered & Limassol (new port area) 90% build factor 60%cover ratio Zone ??4-??2 €300.000+vat per plot Registered & Limassol (new port area) 90% build factor 60%cover ratio Zone ??4-??2 €300.000+vat per plot Registered & Limassol (new port area) 90% build factor 60%cover ratio Zone ??4-??2 €300.000+vat per plot Registered & Limassol (new port area) 90% build factor 60%cover ratio Zone ??4-??2 €300.000+vat per plot Registered & Limassol (new port area) 90% build factor 60%cover ratio Zone ??4-??2 €300.000+vat per plot Registered & Limassol (new port area) 90% build factor 60%cover ratio Zone ??4-??2 €300.000+vat per plot Registered & Limassol (new port area) 90% build factor 60%cover ratio Zone ??4-??2 €300.000+vat per plot Registered & Limassol (new port area) 90% build factor 60%cover ratio Zone ??4-??2 €300.000+vat per plot Registered & Limassol (new port area) 90% build factor 60%cover ratio Zone ??4-??2 €300.000+vat per plot Registered & Limassol (new port area) 90% build factor 60%cover ratio Zone ??4-??2 €300.000+vat per plot Registered & Limassol (new port area) 90% build factor 60%cover ratio Zone ??4-??2 €300.000+vat per plot Registered & Limassol (new port area) 90% build factor 60%cover ratio Zone ??4-??2 €300.000+vat per plot Registered & Limassol (new port area) 90% build factor 60%cover ratio Zone ??4-??2 €300.000+vat per plot Registered & Limassol (new port area) 90% build factor 60% build factor