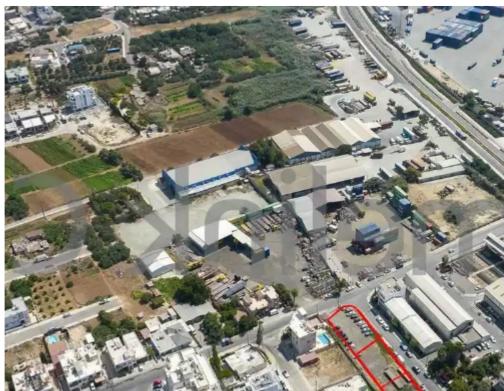

## Industrial land 524 m<sup>2</sup>

Limassol, Agios-Spyridon-New-School-Zakaki-3048, Cyprus
This ad is presented by listings admin, under supervision from,
Licensed Real Estate Agent Reg no: 1234, Lic no: 603/E

**Offered at:** € 300,000

**Estate ID:** 72157

**Ref:** ba4881784

Total plot's-land's area: 524 m²

Coverage: 60 %

Density: 90 %

Available from: 2024-10-25

Offered at: **300,00** 

Type: **Industria**l

Planning zone: ??4-??2

""""3 plots for sale in Limassol (new port area) 90% build factor 60%cover ratio Zone ??4-??2 €300.000+vat per plot Registered & Agent Reg No. 1059 & Estate Limassol (new port area) 90% build factor 60%cover ratio Zone ??4-??2 €300.000+vat per plot Registered & Limassol (new port area) 90% build factor 60%cover ratio Zone ??4-??2 €300.000+vat per plot Registered & Limassol (new port area) 90% build factor 60%cover ratio Zone ??4-??2 €300.000+vat per plot Registered & Limassol (new port area) 90% build factor 60%cover ratio Zone ??4-??2 €300.000+vat per plot Registered & Limassol (new port area) 90% build factor 60%cover ratio Zone ??4-??2 €300.000+vat per plot Registered & Limassol (new port area) 90% build factor 60%cover ratio Zone ??4-??2 €300.000+vat per plot Registered & Limassol (new port area) 90% build factor 60%cover ratio Zone ??4-??2 €300.000+vat per plot Registered & Limassol (new port area) 90% build factor 60%cover ratio Zone ??4-??2 €300.000+vat per plot Registered & Limassol (new port area) 90% build factor 60%cover ratio Zone ??4-??2 €300.000+vat per plot Registered & Limassol (new port area) 90% build factor 60%cover ratio Zone ??4-??2 €300.000+vat per plot Registered & Limassol (new port area) 90% build factor 60%cover ratio Zone ??4-??2 €300.000+vat per plot Registered & Limassol (new port area) 90% build factor 60%cover ratio Zone ??4-??2 €300.000+vat per plot Registered & Limassol (new port area) 90% build factor 60%cover ratio Zone ??4-??2 €300.000+vat per plot Registered & Limassol (new port area) 90% build factor 60%cover ratio Zone ??4-??2 €300.000+vat per plot Registered & Limassol (new port area) 90% build factor 60%cover ratio Zone ??4-??2 €300.000+vat per plot Registered & Limassol (new port area) 90% build factor 60% build factor