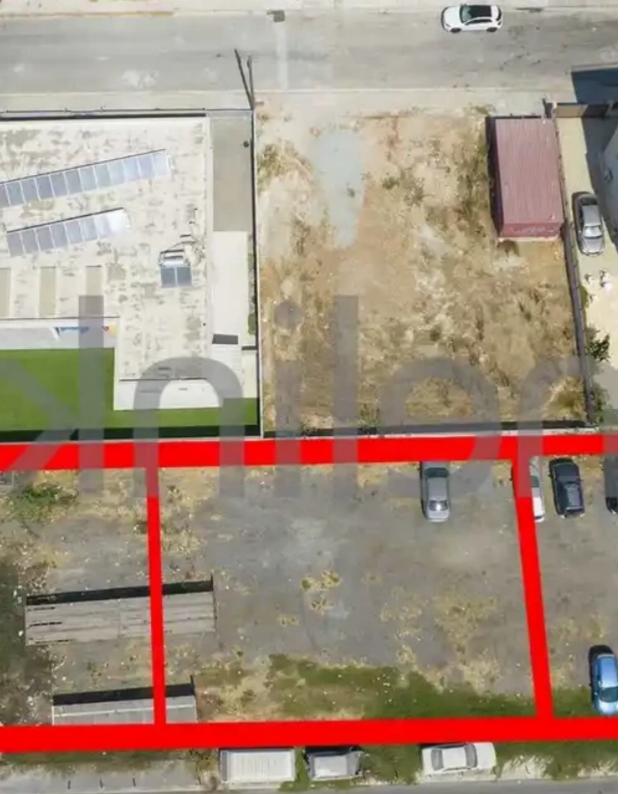

## Industrial land 524 m<sup>2</sup>

Limassol, Agios-Spyridon-New-School-Zakaki-3048, Cyprus
This ad is presented by listings admin, under supervision from,
Licensed Real Estate Agent Reg no: 1234, Lic no: 603/E

**Offered at:** € 300,000

**Estate ID:** 72157

**Ref:** ba4881784

Total plot's-land's area: 524 m²

Coverage: 60 %

Density: 90 %

Available from: 2024-10-25

Offered at: **300,00** 

Type: **Industria**l

Planning zone: ??4-??2

""""3 plots for sale in Limassol (new port area) 90% build factor 60%cover ratio Zone ??4-??2 €300.000+vat per plot Registered & Agent Reg No. 1059 & Estate Limassol (new port area) 90% build factor 60%cover ratio Zone ??4-??2 €300.000+vat per plot Registered & Limassol (new port area) 90% build factor 60%cover ratio Zone ??4-??2 €300.000+vat per plot Registered & Limassol (new port area) 90% build factor 60%cover ratio Zone ??4-??2 €300.000+vat per plot Registered & Limassol (new port area) 90% build factor 60%cover ratio Zone ??4-??2 €300.000+vat per plot Registered & Limassol (new port area) 90% build factor 60%cover ratio Zone ??4-??2 €300.000+vat per plot Registered & Limassol (new port area) 90% build factor 60%cover ratio Zone ??4-??2 €300.000+vat per plot Registered & Limassol (new port area) 90% build factor 60%cover ratio Zone ??4-??2 €300.000+vat per plot Registered & Limassol (new port area) 90% build factor 60%cover ratio Zone ??4-??2 €300.000+vat per plot Registered & Limassol (new port area) 90% build factor 60%cover ratio Zone ??4-??2 €300.000+vat per plot Registered & Limassol (new port area) 90% build factor 60%cover ratio Zone ??4-??2 €300.000+vat per plot Registered & Limassol (new port area) 90% build factor 60%cover ratio Zone ??4-??2 €300.000+vat per plot Registered & Limassol (new port area) 90% build factor 60%cover ratio Zone ??4-??2 €300.000+vat per plot Registered & Limassol (new port area) 90% build factor 60%cover ratio Zone ??4-??2 €300.000+vat per plot Registered & Limassol (new port area) 90% build factor 60%cover ratio Zone ??4-??2 €300.000+vat per plot Registered & Limassol (new port area) 90% build factor 60%cover ratio Zone ??4-??2 €300.000+vat per plot Registered & Limassol (new port area) 90% build factor 60% build factor