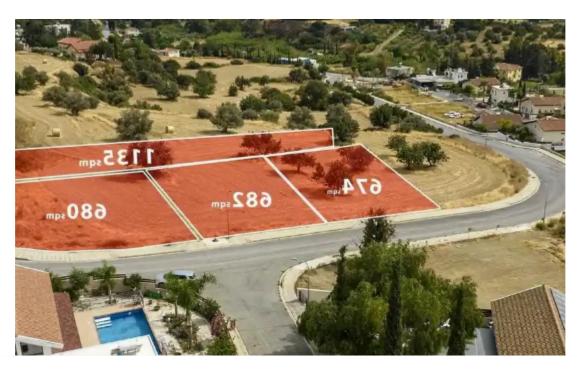

## Residential land 674 m<sup>2</sup>

Limassol, Monagroulli-4524, Cyprus

This ad is presented by listings admin, under supervision from,

Licensed Real Estate Agent Reg no: 1234, Lic no: 603/E

**Offered at:** € 120,000

**Estate ID:** 72158

**Ref:** ba5224293

Total plot's-land's area: 674 m²

Coverage: 20 %

Density: 30 %

Available from: 2024-10-25

Offered at: 120,000

Type: Residentia

Planning zone: ?5

"""Residential Plots, Monagroulli Limassol ?From 674 -1135 sqm ? ?5 Planning Zone ? 30% Building Density ? 20% Coverage ? 2 Floors ? 8.3 meters height ? €120.000 + vat Licensed Estate Agent Reg No. 1059 & amp; LIC. No. 235/E""...