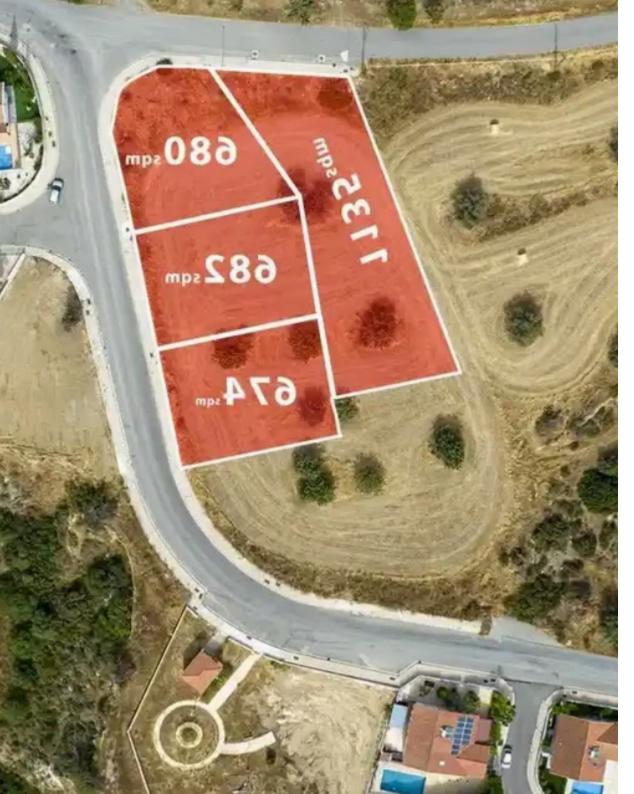

## Residential land 674 m<sup>2</sup>

Limassol, Monagroulli-4524, Cyprus

This ad is presented by listings admin, under supervision from,

Licensed Real Estate Agent Reg no: 1234, Lic no: 603/E

**Offered at:** € 120,000

**Estate ID:** 72158

**Ref:** ba5224293

Total plot's-land's area: 674 m²

Coverage: 20 %

Density: 30 %

Available from: 2024-10-25

Offered at: 120,000

Type: Residentia

Planning zone: ?5

"""Residential Plots, Monagroulli Limassol ?From 674 -1135 sqm ? ?5 Planning Zone ? 30% Building Density ? 20% Coverage ? 2 Floors ? 8.3 meters height ? €120.000 + vat Licensed Estate Agent Reg No. 1059 & amp; LIC. No. 235/E""...