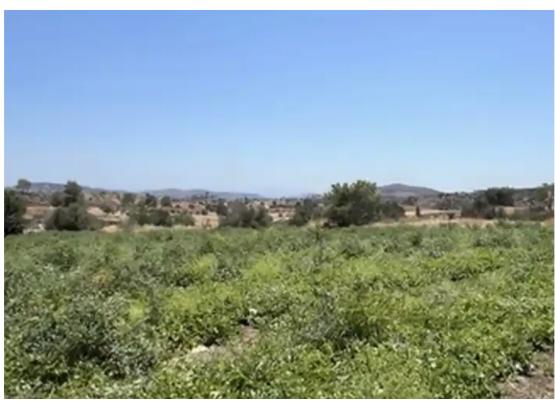

""""""Agriculture Land 11370 m2 located Between Pyrgos- Pareklisia Villages has become available for sale The subject real estate falls within the ?3 countryside planning zone which at the time of listing, allows for 10% of build density, 10% of build cover, 2 maximum number of floors and 8,3 m maximum building height, providing that all the necessary building uses and conditions for building are met. Road--Water--Electricity For more infos pls call Andreas...... Reference Number 6912 We are Available 7 days a week""""""""""""...