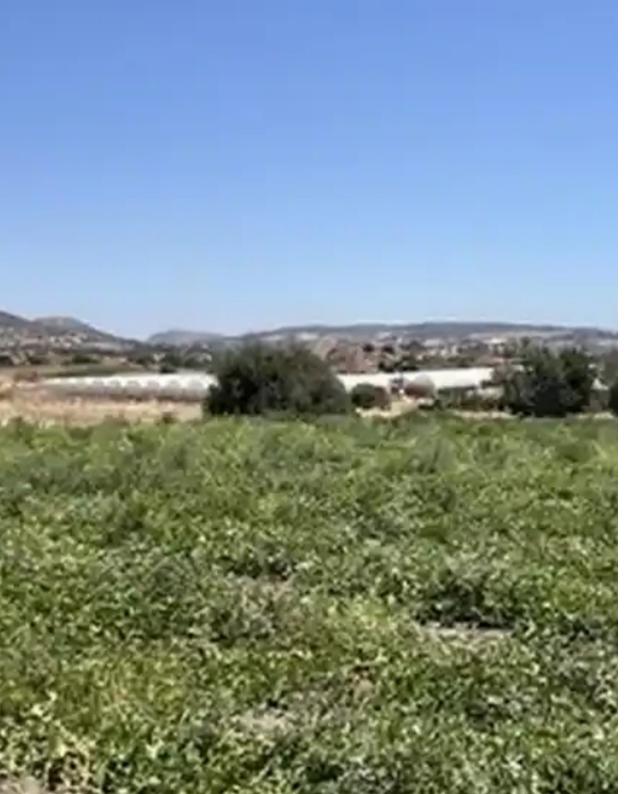

## Agricultural land 11370 m<sup>2</sup>

Limassol, Parekklisia-4520, Cyprus

This ad is presented by listings admin, under supervision from,

Licensed Real Estate Agent Reg no: 1234, Lic no: 603/E

**Offered at:** €230,000

""""""Agriculture Land 11370 m2 located Between Pyrgos- Pareklisia Villages has become available for sale The subject real estate falls within the ?3 countryside planning zone which at the time of listing, allows for 10% of build density, 10% of build cover, 2 maximum number of floors and 8,3 m maximum building height, providing that all the necessary building uses and conditions for building are met. Road--Water--Electricity For more infos pls call Andreas...... Reference Number 6912 We are Available 7 days a week""""""""""""...