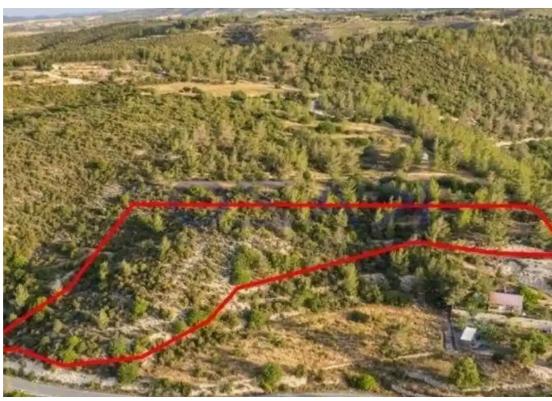

## Agricultural land 10703 m<sup>2</sup>

Limassol, Agios-Therapon-4711, Cyprus

This ad is presented by listings admin, under supervision from,

Licensed Real Estate Agent Reg no: 1234, Lic no: 603/E

**Offered at:** €40,000

""""The property is a field in Agios Therapon. It is located 4,6km from the center of the village and 2.8km from Kouris Dam. The field has a land area of 10,703sqm and abuts a registered road with a total frontage of 35m. The closest water and electricity supply is situated 100m away.""""...