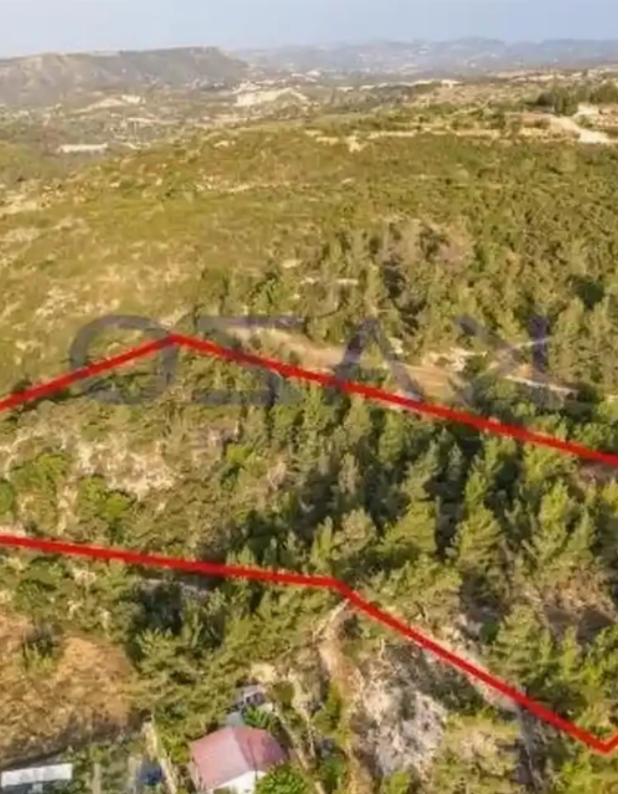

## Agricultural land 10703 m<sup>2</sup>

Limassol, Agios-Therapon-4711, Cyprus

This ad is presented by listings admin, under supervision from,

Licensed Real Estate Agent Reg no: 1234, Lic no: 603/E

**Offered at:** €40,000

""""The property is a field in Agios Therapon. It is located 4,6km from the center of the village and 2.8km from Kouris Dam. The field has a land area of 10,703sqm and abuts a registered road with a total frontage of 35m. The closest water and electricity supply is situated 100m away.""""...