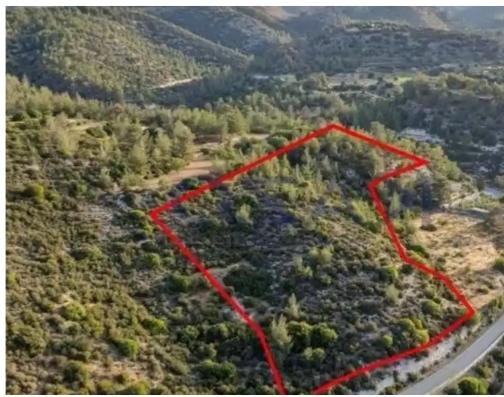

## Agricultural land 10703 m<sup>2</sup>

Limassol, Agios-Therapon-4711, Cyprus

This ad is presented by listings admin, under supervision from,

Licensed Real Estate Agent Reg no: 1234, Lic no: 603/E

**Offered at:** €40,000

""""The property is a field in Agios Therapon. It is located 4,6km from the center of the village and 2.8km from Kouris Dam. The field has a land area of 10,703sqm and abuts a registered road with a total frontage of 35m. The closest water and electricity supply is situated 100m away.""""...