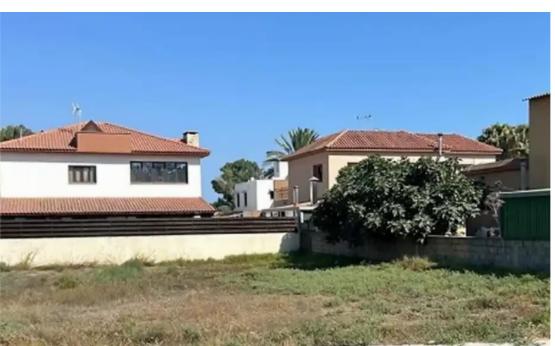

## Residential land 559 m<sup>2</sup>

Larnaka, Dromolaxia-7020, Cyprus

This ad is presented by listings admin, under supervision from,

Licensed Real Estate Agent Reg no: 1234, Lic no: 603/E

**Offered at:** € 140,000

**Estate ID:** 72164

**Ref:** ba5463602

m² l
Total plot's-land's area: 559 m²

Coverage: 50 %

Density: 90 %

Available from: 2024-10-25

"""FOR SALE PLOT IN KITI, LARNACA Property Features Access Road Electricity Mountain view Quiet location Sea view Water"""...