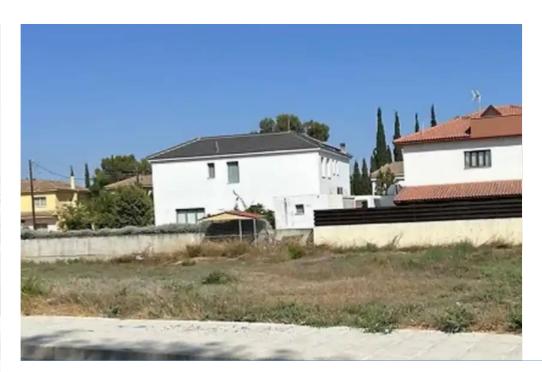

## Residential land 559 m<sup>2</sup>

Larnaka, Dromolaxia-7020, Cyprus

This ad is presented by listings admin, under supervision from,

Licensed Real Estate Agent Reg no: 1234, Lic no: 603/E

**Offered at:** € 140,000

**Estate ID:** 72164

**Ref:** ba5463602

m² l
Total plot's-land's area: 559 m²

Coverage: 50 %

Density: 90 %

Available from: 2024-10-25

"""FOR SALE PLOT IN KITI, LARNACA Property Features Access Road Electricity Mountain view Quiet location Sea view Water"""...