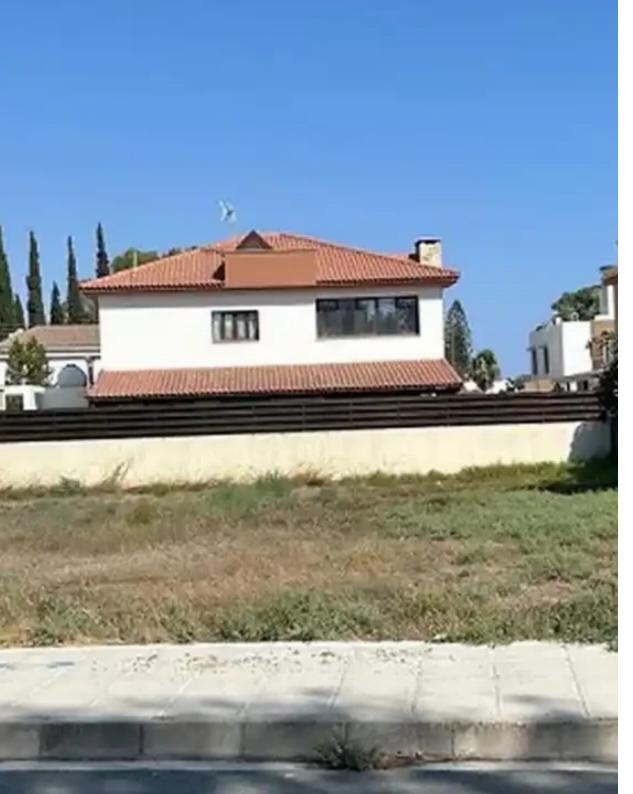

## Residential land 559 m<sup>2</sup>

Larnaka, Dromolaxia-7020, Cyprus

This ad is presented by listings admin, under supervision from,

Licensed Real Estate Agent Reg no: 1234, Lic no: 603/E

**Offered at:** € 140,000

**Estate ID:** 72164

**Ref:** ba5463602

m² l
Total plot's-land's area: 559 m²

Coverage: 50 %

Density: 90 %

Available from: 2024-10-25

"""FOR SALE PLOT IN KITI, LARNACA Property Features Access Road Electricity Mountain view Quiet location Sea view Water"""...