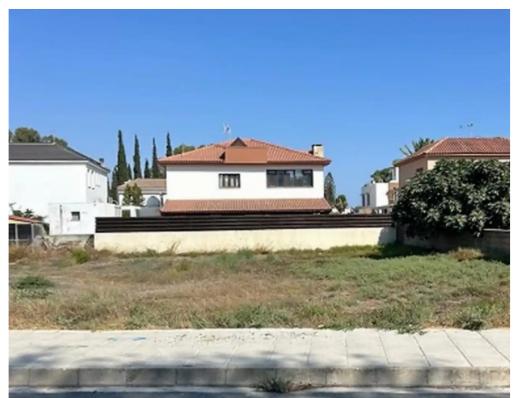

## Residential land 559 m<sup>2</sup>

Larnaka, Dromolaxia-7020, Cyprus

This ad is presented by listings admin, under supervision from,

Licensed Real Estate Agent Reg no: 1234, Lic no: 603/E

**Offered at:** € 140,000

**Estate ID:** 72164

**Ref:** ba5463602

m² l
Total plot's-land's area: 559 m²

Coverage: 50 %

Density: 90 %

Available from: 2024-10-25

"""FOR SALE PLOT IN KITI, LARNACA Property Features Access Road Electricity Mountain view Quiet location Sea view Water"""...