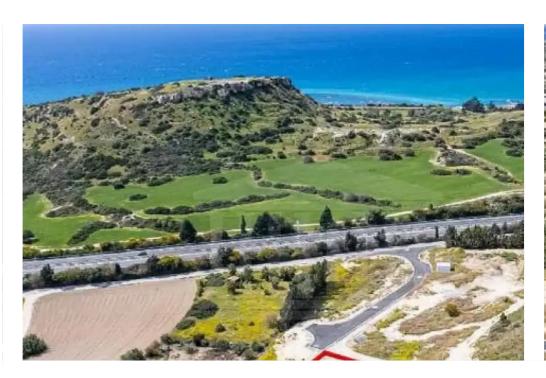

**Estate ID:** 72166

**Ref:** ba5464940

m<sup>2</sup>
Total plot's-land's area: 1628 m<sup>2</sup>

Available from: 2024-10-25

"""The property is a residential plot under division in Agios Tychonas. It is located 15m from the highway of Limassol - Paphos and 800m from the coastline. It has a land area of 1,628sqm and abuts a registered road along its north border. The property offers proximity to the beach, seafront hotels and restaurants."""...