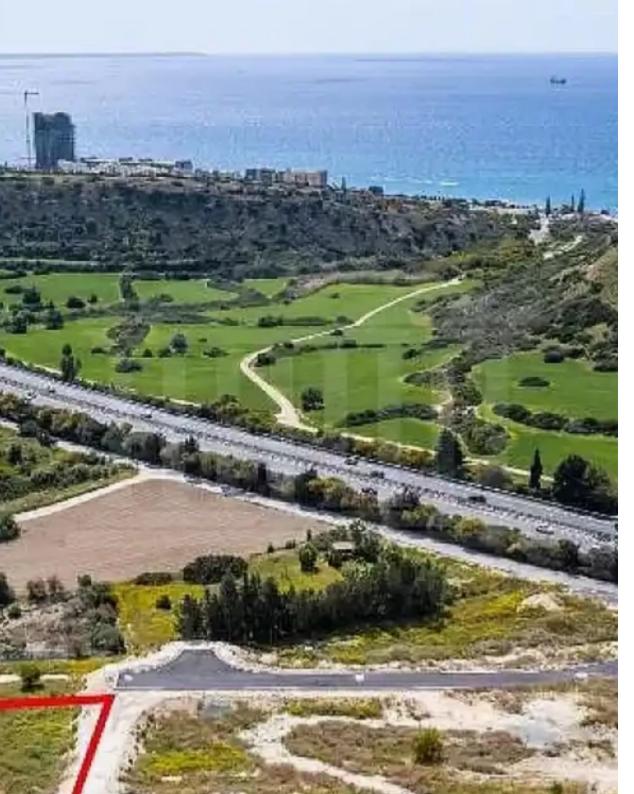

**Estate ID:** 72166

**Ref:** ba5464940

m<sup>2</sup>
Total plot's-land's area: 1628 m<sup>2</sup>

Available from: 2024-10-25

"""The property is a residential plot under division in Agios Tychonas. It is located 15m from the highway of Limassol - Paphos and 800m from the coastline. It has a land area of 1,628sqm and abuts a registered road along its north border. The property offers proximity to the beach, seafront hotels and restaurants."""...