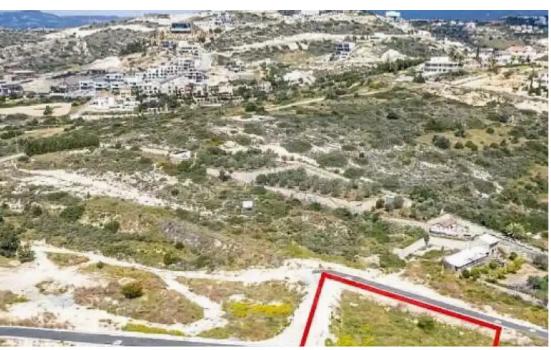

**Estate ID:** 72166

**Ref:** ba5464940

m<sup>2</sup>
Total plot's-land's area: 1628 m<sup>2</sup>

Available from: 2024-10-25

"""The property is a residential plot under division in Agios Tychonas. It is located 15m from the highway of Limassol - Paphos and 800m from the coastline. It has a land area of 1,628sqm and abuts a registered road along its north border. The property offers proximity to the beach, seafront hotels and restaurants."""...