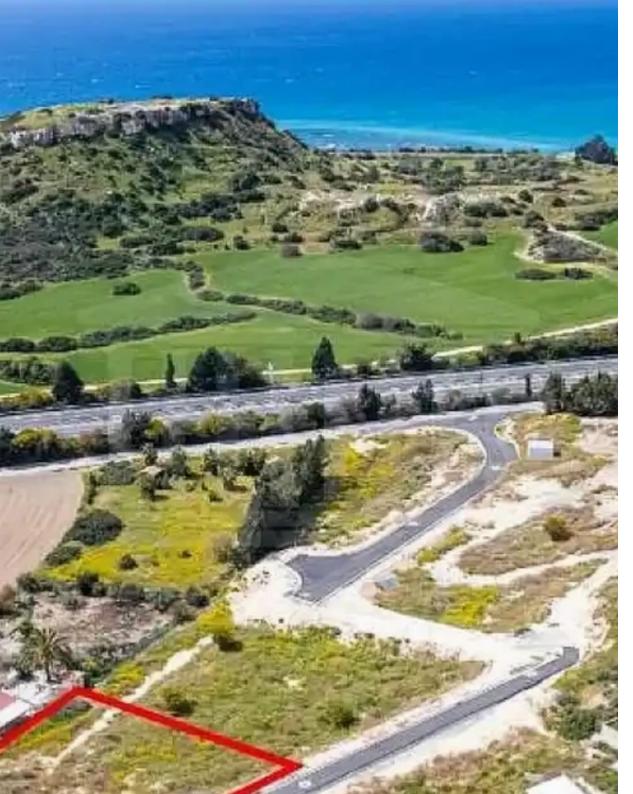

**Estate ID:** 72167

**Ref:** ba5464938

Total plot's-land's area: 1100 m<sup>2</sup>

Available from: 2024-10-25

Offered at: 288,00

Type: Residentia

"""The property is a residential plot under division in Agios Tychonas. It is located 15m from the highway of Limassol - Paphos and 800m from the coastline. It is a corner plot with a land area of 1,100sqm. It abuts an unregistered road along its west border. The property offers proximity to the beach, seafront hotels and restaurants."""...