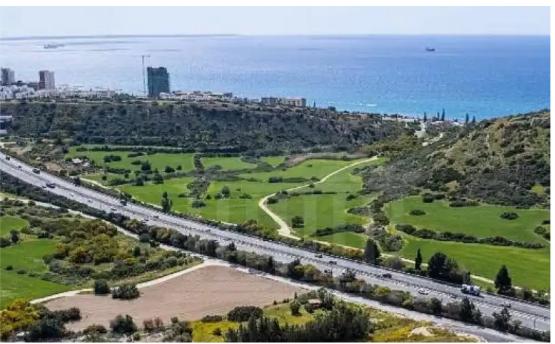

**Estate ID:** 72167

**Ref:** ba5464938

Total plot's-land's area: 1100 m<sup>2</sup>

Available from: 2024-10-25

Offered at: 288,00

Type: Residentia

"""The property is a residential plot under division in Agios Tychonas. It is located 15m from the highway of Limassol - Paphos and 800m from the coastline. It is a corner plot with a land area of 1,100sqm. It abuts an unregistered road along its west border. The property offers proximity to the beach, seafront hotels and restaurants."""...