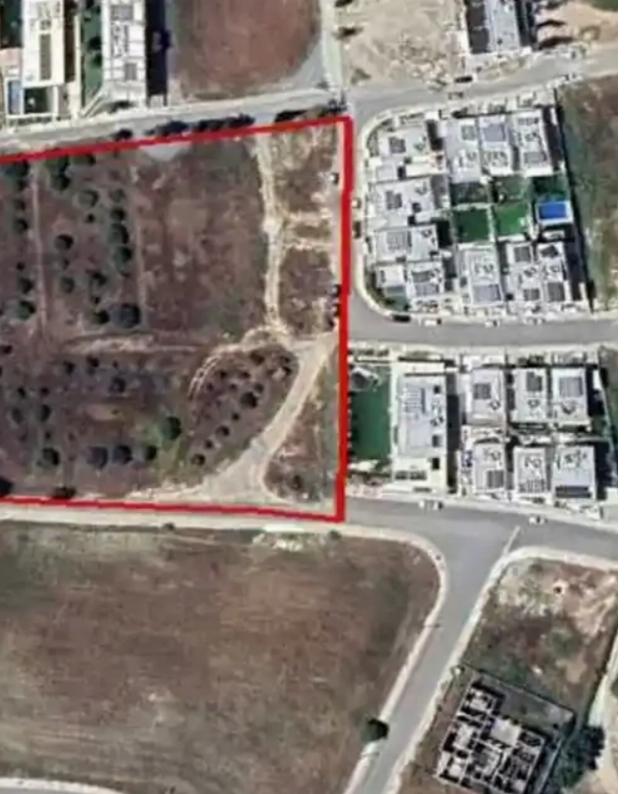

## Residential land 9867 m<sup>2</sup>

Nicosia, Makedonias-St-Latsia-2238, Cyprus

This ad is presented by listings admin, under supervision from,

Licensed Real Estate Agent Reg no: 1234, Lic no: 603/E

**Offered at:** €1,600,000

**Estate ID:** 72172

**Ref:** ba5154002

Total plot's-land's area: **9867 m**<sup>2</sup>

Available from: 2024-10-25

Offered at: 1,600,000

Type: Residentia

""This asset is a residential field in the Latsia, Nicosia. The field has an area of 9,867sqm and benefits from c. 93m road frontage along a registered road on its southwest border. The immediate area comprises of residential developments and undeveloped parcels of land. The asset falls within residential planning zone & amp; Kappa; & amp; alpha; 7 with 80% building density, 45% coverage, on 2 floors and a maximum height of 10 m.""...