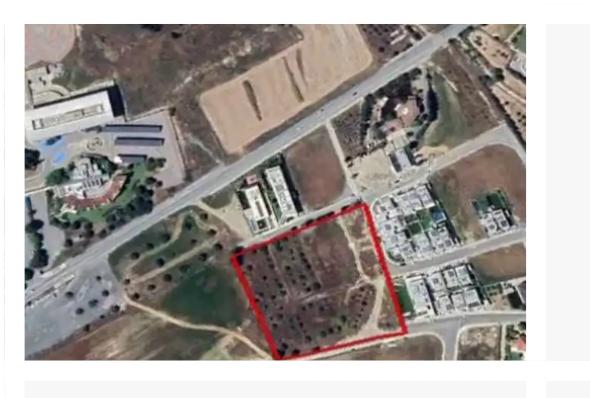

## Residential land 9867 m<sup>2</sup>

Nicosia, Makedonias-St-Latsia-2238, Cyprus

This ad is presented by listings admin, under supervision from,

Licensed Real Estate Agent Reg no: 1234, Lic no: 603/E

**Offered at:** €1,600,000

**Estate ID:** 72172

**Ref:** ba5154002

Total plot's-land's area: **9867 m**<sup>2</sup>

Available from: 2024-10-25

Offered at: 1,600,000

Type: Residentia

""This asset is a residential field in the Latsia, Nicosia. The field has an area of 9,867sqm and benefits from c. 93m road frontage along a registered road on its southwest border. The immediate area comprises of residential developments and undeveloped parcels of land. The asset falls within residential planning zone & amp; Kappa; & amp; alpha; 7 with 80% building density, 45% coverage, on 2 floors and a maximum height of 10 m.""...