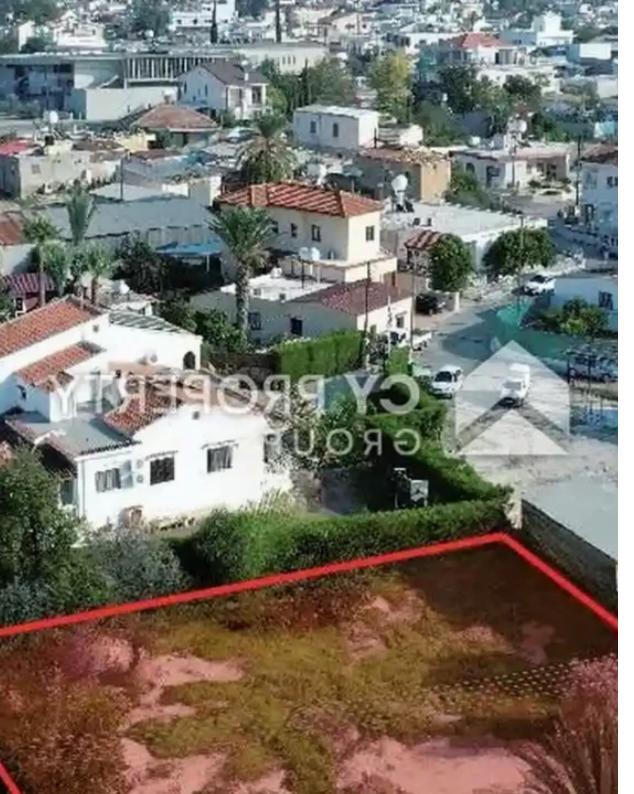

## Residential land 694 m<sup>2</sup>

Larnaka, Athienou-7600, Cyprus

This ad is presented by listings admin, under supervision from,

Licensed Real Estate Agent Reg no: 1234, Lic no: 603/E

**Offered at:** € 56,000

"""Residential field for sale in Athienou. It is close to a plethora of amenities such as schools, banks, shops etc. The property has a regular shape and frontage of approximately 30 meters. it is noted that the field is affected by road widening. Title deed available."""...