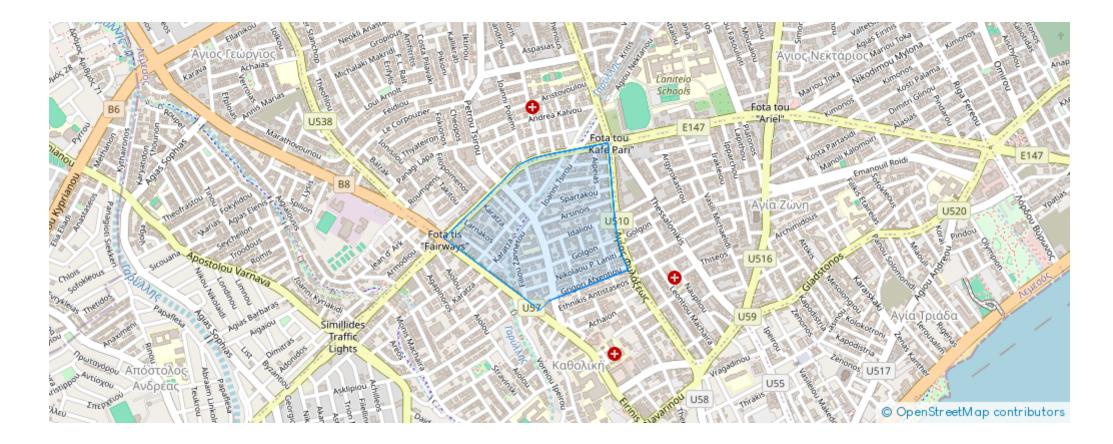

## Residential land 329 m<sup>2</sup>

Limassol, Ims-School-Katholiki-3021 , Cyprus This ad is presented by listings admin, under supervision from , Licensed Real Estate Agent Reg no: 1234, Lic no: 603/E

Offered at: € 690,000 Estate ID: 72174 Ref: ba5111569















## **Estate on map:**







## Website: <a href="mailto:reality.com.cy/p/residential-land-329-m2-ba5111569">reality.com.cy/p/residential-land-329-m2-ba5111569</a>

Email: info@rimatech.com.cy

Phone: +35795958898 // +35725714014

This ad is presented by listings admin, under supervision from , Licensed Real Estate Agent Reg no: 1234, Lic no: 603/E