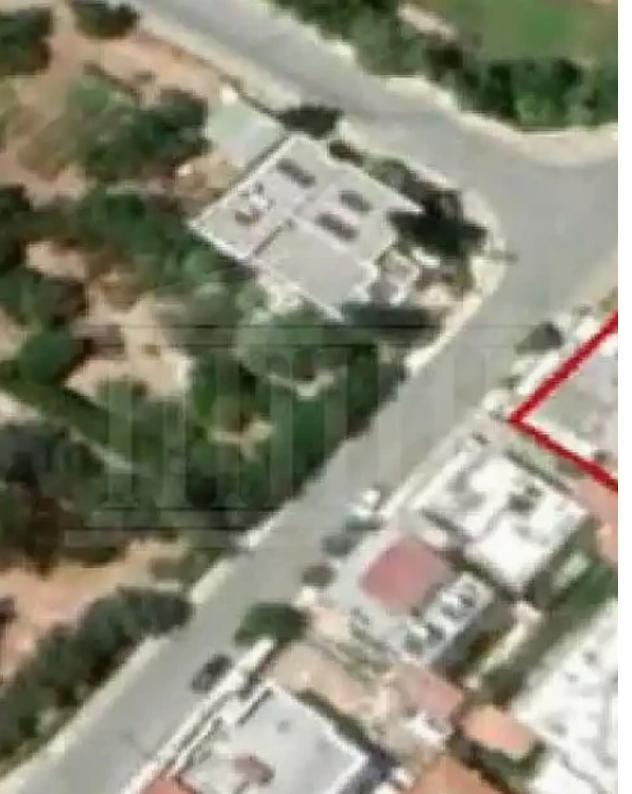

**Estate ID:** 72177

**Ref:** ba5150270

m<sup>2</sup> Total plot's-land's area: **265** m<sup>2</sup>

Available from: 2024-10-25

""The property is a residential plot for sale in Agia Fyla, Limassol. It is located in Ekali Area in a quiet area. It measures of 265sqm in residential zone Κα6, with 90% building density, 50% coverage and 13,5m height. It offers close proximity to all amenities and easy access to the highway.""...