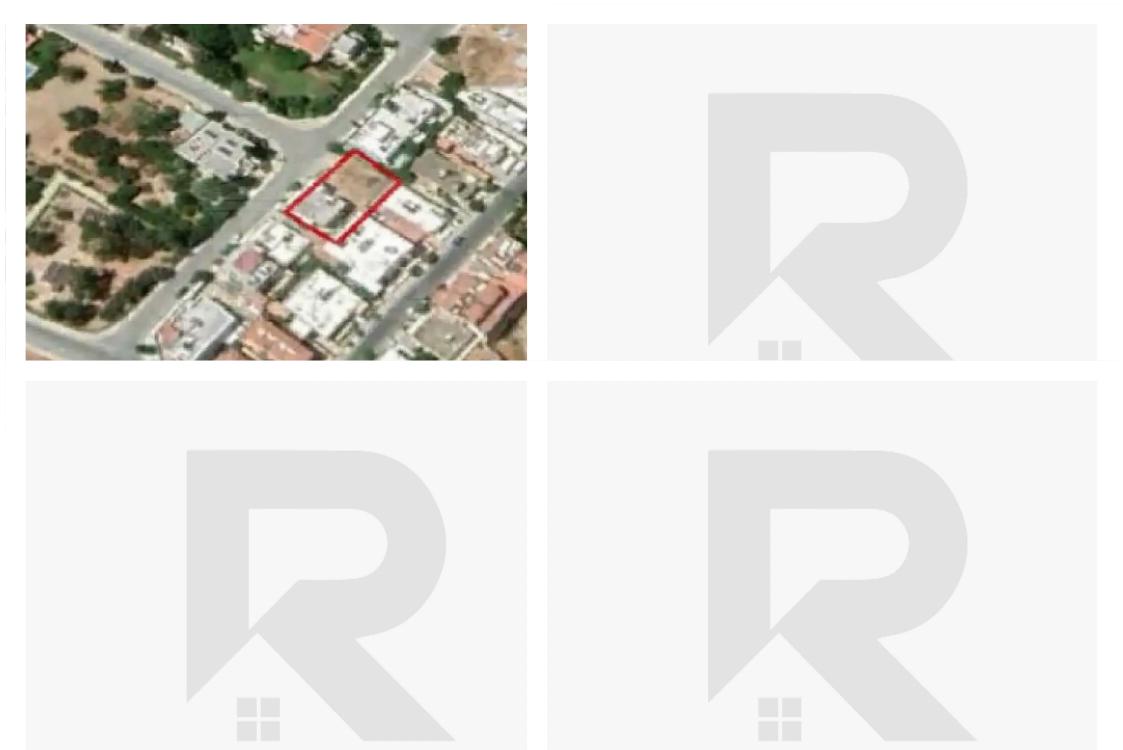

**Estate ID:** 72177

**Ref:** ba5150270

m<sup>2</sup> Total plot's-land's area: **265** m<sup>2</sup>

Available from: 2024-10-25

""The property is a residential plot for sale in Agia Fyla, Limassol. It is located in Ekali Area in a quiet area. It measures of 265sqm in residential zone Κα6, with 90% building density, 50% coverage and 13,5m height. It offers close proximity to all amenities and easy access to the highway.""...