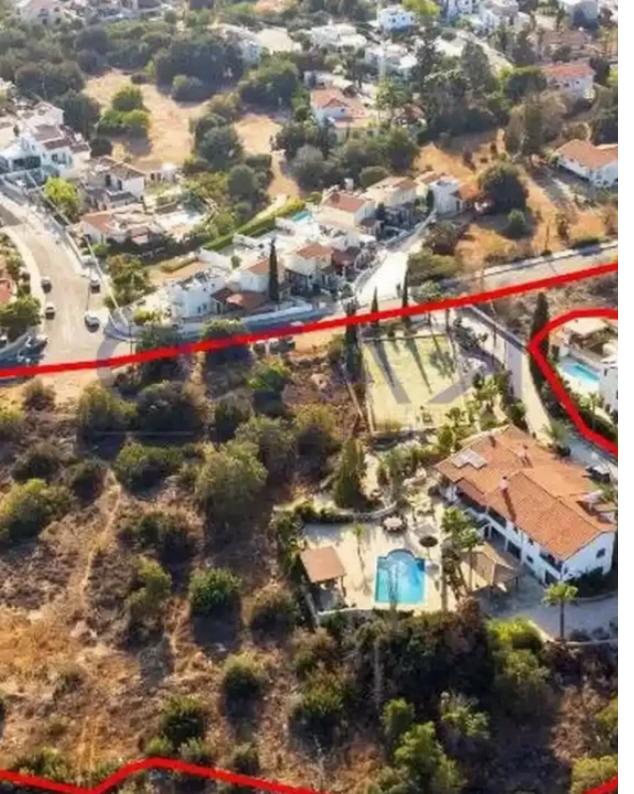

## Residential land 12598 m<sup>2</sup>

Paphos, Konia-8300, Cyprus

This ad is presented by listings admin, under supervision from,

Licensed Real Estate Agent Reg no: 1234, Lic no: 603/E

**Offered at:** € 1,650,000

"""The property concerns a house and residential land in Konia. The house is built in a land area of 8,919sqm and the adjacent residential field has a land area of 3,679sqm. They are located 600m from the Paphos General Hospital and Konia Primary School. The house has a covered area of 260sqm, a basement area of 80sqm and covered verandas of 60sqm. The ground floor consists of a hall, dining room/living room with fireplace, sitting room in an open plan design, kitchen, office room and a guest WC. The higher level consists of three bedrooms, (master bedroom with en-suite facilities) common bathroom with toilet and terraces. The basement consists of an auxiliary space. There is also a privat...