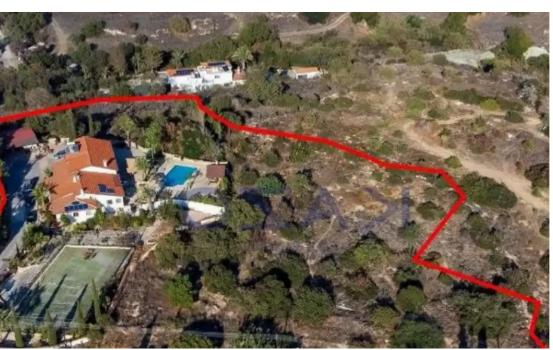

## Residential land 12598 m<sup>2</sup>

Paphos, Konia-8300, Cyprus

This ad is presented by listings admin, under supervision from,

Licensed Real Estate Agent Reg no: 1234, Lic no: 603/E

**Offered at:** € 1,650,000

"""The property concerns a house and residential land in Konia. The house is built in a land area of 8,919sqm and the adjacent residential field has a land area of 3,679sqm. They are located 600m from the Paphos General Hospital and Konia Primary School. The house has a covered area of 260sqm, a basement area of 80sqm and covered verandas of 60sqm. The ground floor consists of a hall, dining room/living room with fireplace, sitting room in an open plan design, kitchen, office room and a guest WC. The higher level consists of three bedrooms, (master bedroom with en-suite facilities) common bathroom with toilet and terraces. The basement consists of an auxiliary space. There is also a privat...