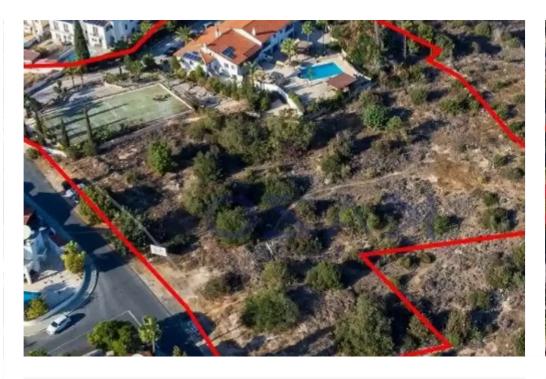

## Residential land 12598 m<sup>2</sup>

Paphos, Konia-8300, Cyprus

This ad is presented by listings admin, under supervision from,

Licensed Real Estate Agent Reg no: 1234, Lic no: 603/E

**Offered at:** € 1,650,000

"""The property concerns a house and residential land in Konia. The house is built in a land area of 8,919sqm and the adjacent residential field has a land area of 3,679sqm. They are located 600m from the Paphos General Hospital and Konia Primary School. The house has a covered area of 260sqm, a basement area of 80sqm and covered verandas of 60sqm. The ground floor consists of a hall, dining room/living room with fireplace, sitting room in an open plan design, kitchen, office room and a guest WC. The higher level consists of three bedrooms, (master bedroom with en-suite facilities) common bathroom with toilet and terraces. The basement consists of an auxiliary space. There is also a privat...