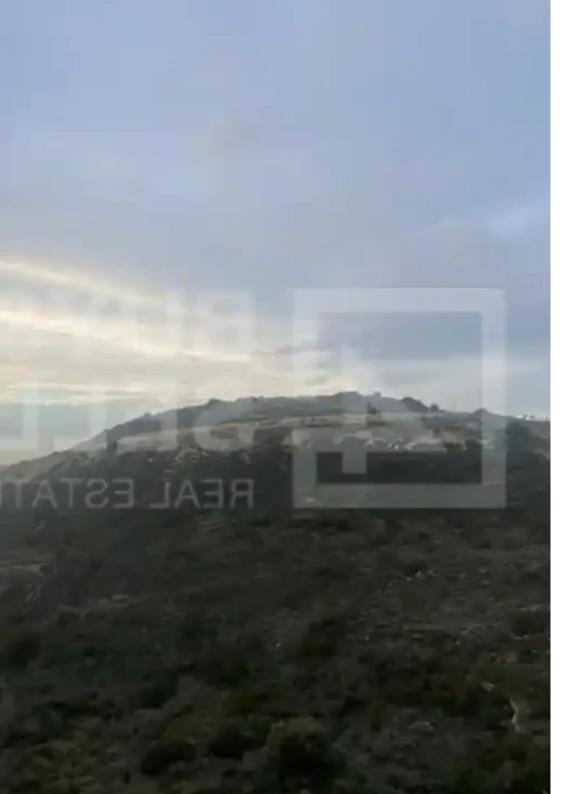

**Offered at:** € 462,000

**Estate ID:** 72182

**Ref:** ba5243635

m<sup>2</sup>
Total plot's-land's area: 880 m<sup>2</sup>

Available from: 2024-10-25

"""""Amazing view near amenities and services. Plot in Mesa Geitonia, Panthea ?880sq.m. land area ?Building density 30% ?Cover factor 20%, ?Floors 2 ?Unobstructed view ?Next to green area ?No VAT"""""""...