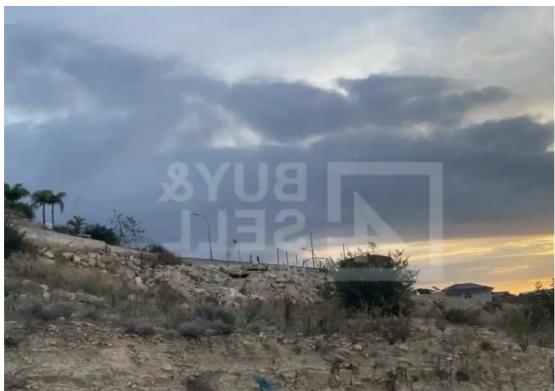

**Offered at:** € 462,000

**Estate ID:** 72182

**Ref:** ba5243635

m<sup>2</sup>
Total plot's-land's area: 880 m<sup>2</sup>

Available from: 2024-10-25

"""""Amazing view near amenities and services. Plot in Mesa Geitonia, Panthea ?880sq.m. land area ?Building density 30% ?Cover factor 20%, ?Floors 2 ?Unobstructed view ?Next to green area ?No VAT"""""""...