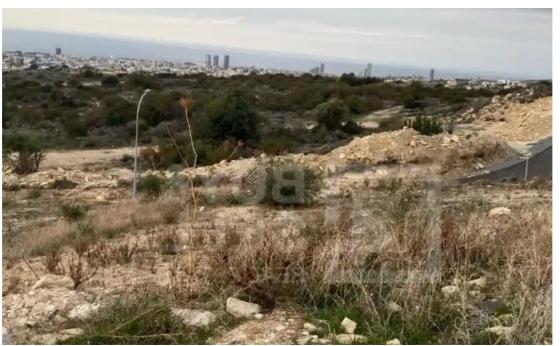

**Offered at:** € 462,000

**Estate ID:** 72182

**Ref:** ba5243635

m<sup>2</sup>
Total plot's-land's area: 880 m<sup>2</sup>

Available from: 2024-10-25

"""""Amazing view near amenities and services. Plot in Mesa Geitonia, Panthea ?880sq.m. land area ?Building density 30% ?Cover factor 20%, ?Floors 2 ?Unobstructed view ?Next to green area ?No VAT"""""""...