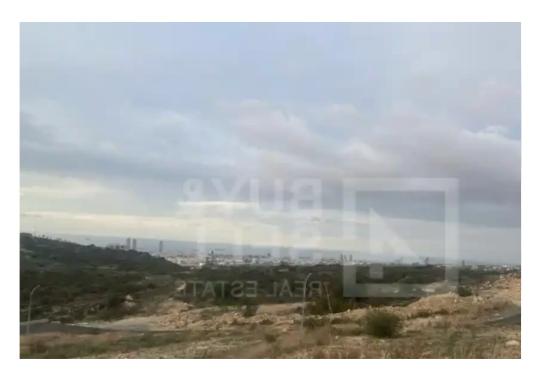

**Offered at:** € 462,000

**Estate ID:** 72182

**Ref:** ba5243635

m<sup>2</sup>
Total plot's-land's area: 880 m<sup>2</sup>

Available from: 2024-10-25

"""""Amazing view near amenities and services. Plot in Mesa Geitonia, Panthea ?880sq.m. land area ?Building density 30% ?Cover factor 20%, ?Floors 2 ?Unobstructed view ?Next to green area ?No VAT"""""""...