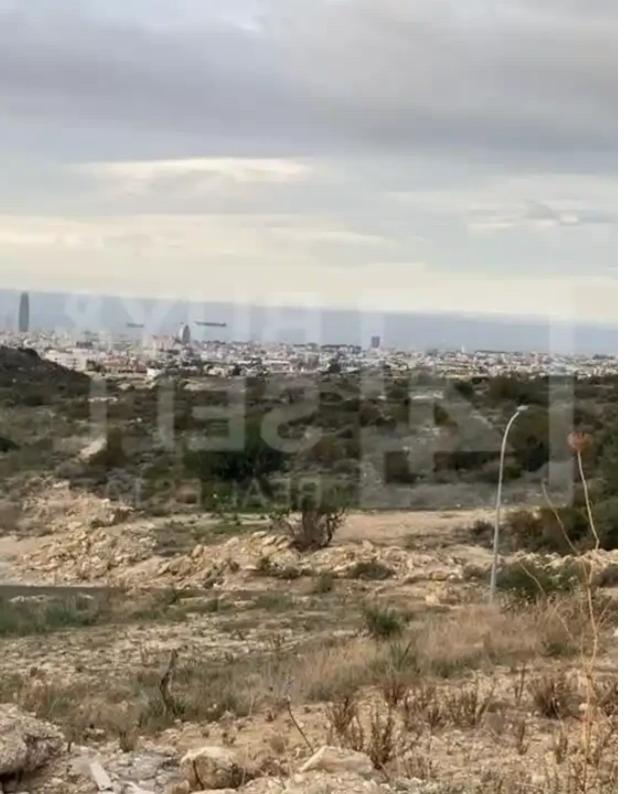

**Offered at:** € 462,000

**Estate ID:** 72182

**Ref:** ba5243635

m<sup>2</sup>
Total plot's-land's area: 880 m<sup>2</sup>

Available from: 2024-10-25

"""""Amazing view near amenities and services. Plot in Mesa Geitonia, Panthea ?880sq.m. land area ?Building density 30% ?Cover factor 20%, ?Floors 2 ?Unobstructed view ?Next to green area ?No VAT"""""""...