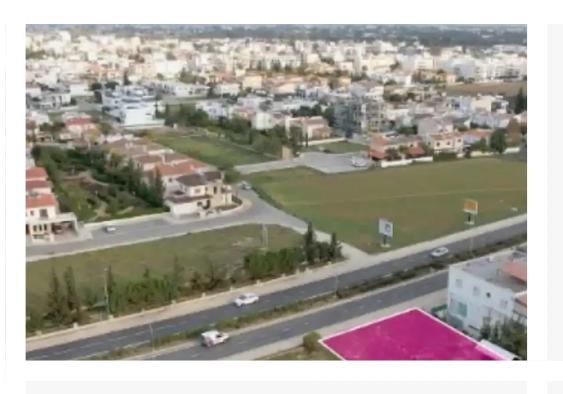

## Residential land 510 m<sup>2</sup>

Nicosia, Ayias-Marinas-Primary-School-Chryseleousa-Strovolos-2059, Cyprus

This ad is presented by listings admin, under supervision from , Licensed Real Estate Agent Reg no: 1234, Lic no: 603/E

**Offered at:** € 189,000

**Estate ID:** 72186

**Ref:** ba5407509

Total plot's-land's area: 510 m<sup>2</sup>

Available from: 2024-10-25

Offered at: 189,00

Type: Residentia

""The property is a residential plot extending to approximately 510 sq.m. The asset has a rectangular shape and a flat surface with a road frontage of approximately 21m. The plot is centrally located in close proximity to all amenities and services and about 450m to Metro Supermarket. It falls within Zone Kα6, with a building coefficient of 90%, coverage of 50%, and permission for 2 floors (10m) of construction.""...