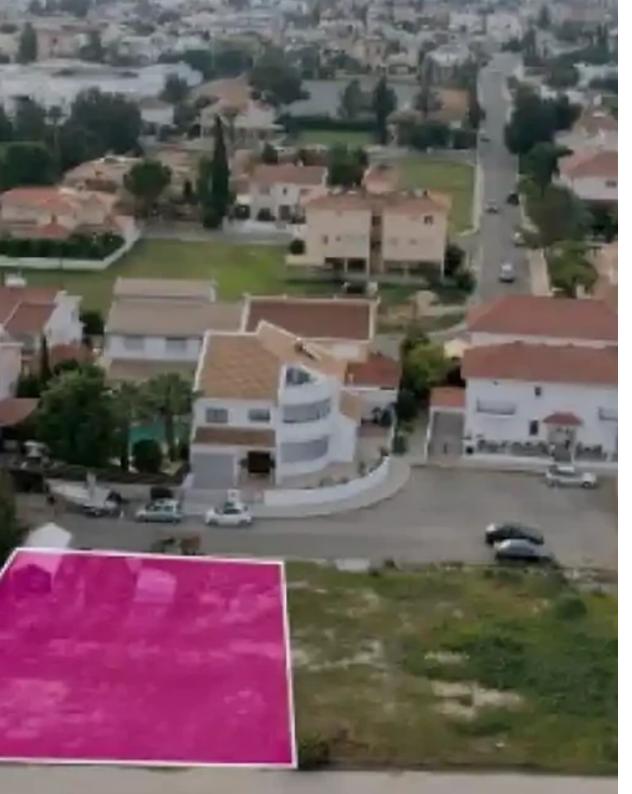

## Residential land 510 m<sup>2</sup>

Nicosia, Ayias-Marinas-Primary-School-Chryseleousa-Strovolos-2059, Cyprus

This ad is presented by listings admin, under supervision from , Licensed Real Estate Agent Reg no: 1234, Lic no: 603/E

**Offered at:** € 189,000

**Estate ID:** 72186

**Ref:** ba5407509

Total plot's-land's area: 510 m<sup>2</sup>

Available from: 2024-10-25

Offered at: 189,00

Type: Residentia

""The property is a residential plot extending to approximately 510 sq.m. The asset has a rectangular shape and a flat surface with a road frontage of approximately 21m. The plot is centrally located in close proximity to all amenities and services and about 450m to Metro Supermarket. It falls within Zone Kα6, with a building coefficient of 90%, coverage of 50%, and permission for 2 floors (10m) of construction.""...