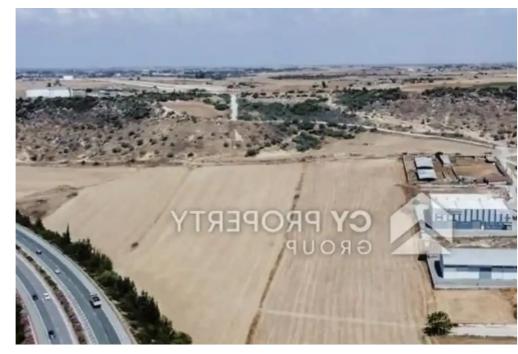

""Available for sale is the 2/3 share of a field which is approximate 21.493 sqm., in Pyla Community in Larnaca District. It is situated at a distance of approximately 1.3 kilometers southeast from the village centre and 1.1 kilometers (approx.) east of 1st April Avenue. The property enjoys good access to the motorway and to all necessary amenities and services. In addition, the tourist area of Oroklini is also a short drive away. The field has a rectangular shape and a smooth flat topography. It abuts onto a public registered road along its northeastern and southwestern boundary with frontage of approximately 135 meters . It falls within the Industrial Zone ?1 (77%), within the Zone ? ...