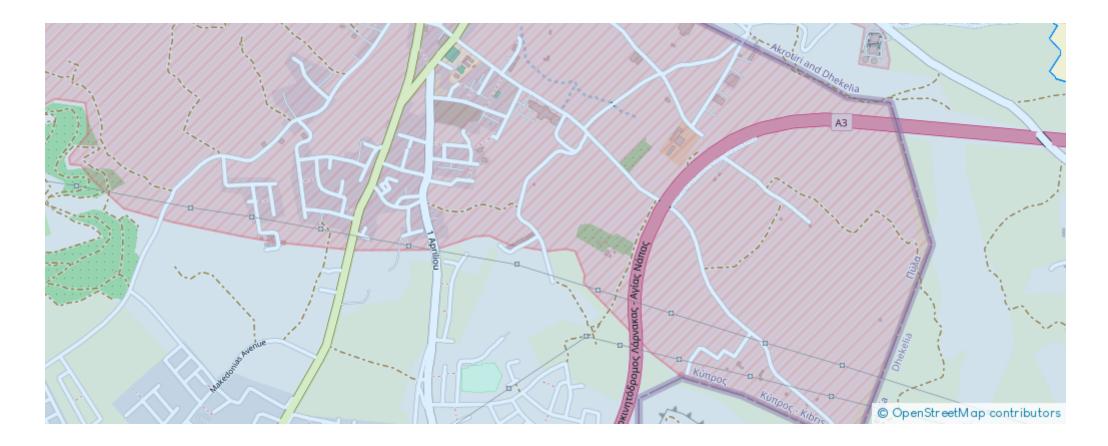

""Available for sale is the 2/3 share of a field which is approximate 21.493 sqm., in Pyla Community in Larnaca District. It is situated at a distance of approximately 1.3 kilometers southeast from the village centre and 1.1 kilometers (approx.) east of 1st April Avenue. The property enjoys good access to the motorway and to all necessary amenities and services. In addition, the tourist area of Oroklini is also a short drive away. The field has a rectangular shape and a smooth flat topography. It abuts onto a public registered road along its northeastern and southwestern boundary with frontage of approximately 135 meters . It falls within the Industrial Zone ?1 (77%), within the Zone ? ...

## Estate on map:

Website: realty.com.cy/p/(share)-industrial-land-32240-m<sup>2</sup>-

ba5284806

Email: info@rimatech.com.cy

Phone: +35795958898 // +35725714014

This ad is presented by listings admin, under supervision from , Licensed Real Estate Agent Reg no: 1234, Lic no: 603/E