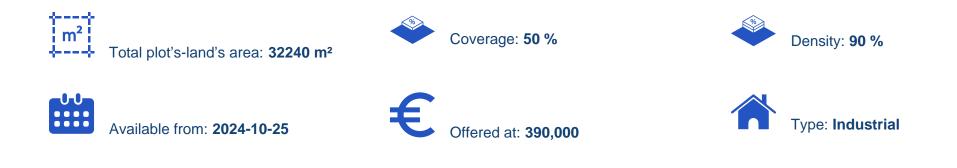

## (Share) Industrial land 32240 m<sup>2</sup>

Larnaka, Pyla-7080 , Cyprus This ad is presented by listings admin, under supervision from , Licensed Real Estate Agent Reg no: 1234, Lic no: 603/E

Offered at: € 390,000 Estate ID: 72187 Ref: ba5284806

""Available for sale is the 2/3 share of a field which is approximate 21.493 sqm., in Pyla Community in Larnaca District. It is situated at a distance of approximately 1.3 kilometers southeast from the village centre and 1.1 kilometers (approx.) east of 1st April Avenue. The property enjoys good access to the motorway and to all necessary amenities and services. In addition, the tourist area of Oroklini is also a short drive away. The field has a rectangular shape and a smooth flat topography. It abuts onto a public registered road along its northeastern and southwestern boundary with frontage of approximately 135 meters . It falls within the Industrial Zone ?1 (77%), within the Zone ? ...