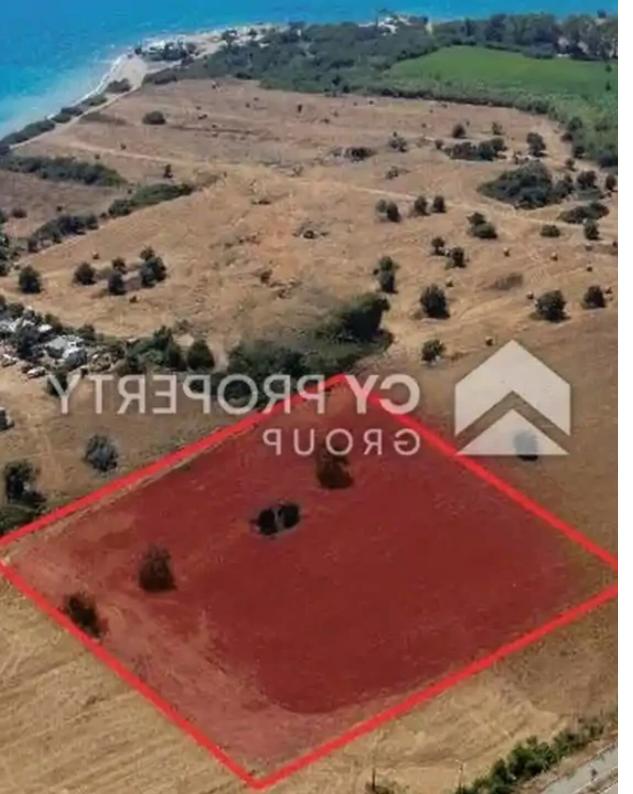

## (Share) Tourist land 7758 m<sup>2</sup>

Larnaka, Softades-7561, Cyprus

This ad is presented by listings admin, under supervision from ,

Licensed Real Estate Agent Reg no: 1234, Lic no: 603/E

**Offered at:** € 165,000

"Available for sale is the 1/2 share of the field which is approximate 3,879 sq.m., ideal for a tourist development in the coastal area of Mazotos community, in Larnaca District. It is located 300 meters northeast of Mazotos Beach, 900 meters southeast of the Camel Park and next to the famous restaurant AKROGIALI. It has rectangular shape and a smooth and flat topography. The field is currently inaccessible but it is just 30 metres from the nearest registered road, making it easy to gain access. A key advantage the fact that it is located at a very close distance from the sea.""...