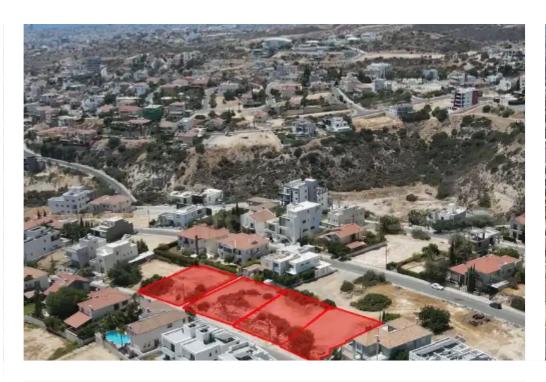

"""Discover a unique investment opportunity with these prime land plots in Limassol City. Ideal for developers, these plots offer an 80% building factor and a 45% coverage ratio, with a maximum building height of 3 meters, located in a residential area. Key Features: Building Factor: 80% Coverage Ratio: 45% Maximum Building Height: 3 meters Location: Residential area in Limassol City Price: €350,000 per plot (one plot is €20,000 more) These plots are available for developer exchange with an apartment. There are four plots for sale, as shown in the images. Contact Century 21 Cyprus for more information and seize this excellent development opportunity today. #LimassolRealEstate #LandFo...