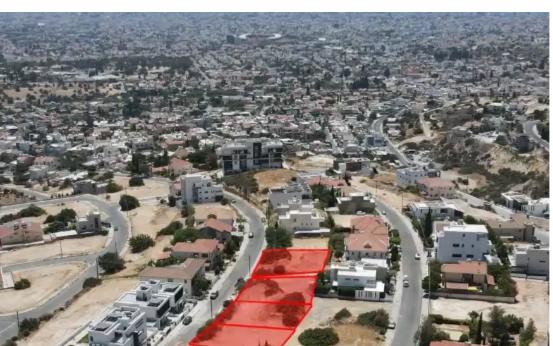

"""Discover a unique investment opportunity with these prime land plots in Limassol City. Ideal for developers, these plots offer an 80% building factor and a 45% coverage ratio, with a maximum building height of 3 meters, located in a residential area. Key Features: Building Factor: 80% Coverage Ratio: 45% Maximum Building Height: 3 meters Location: Residential area in Limassol City Price: €350,000 per plot (one plot is €20,000 more) These plots are available for developer exchange with an apartment. There are four plots for sale, as shown in the images. Contact Century 21 Cyprus for more information and seize this excellent development opportunity today. #LimassolRealEstate #LandFo...