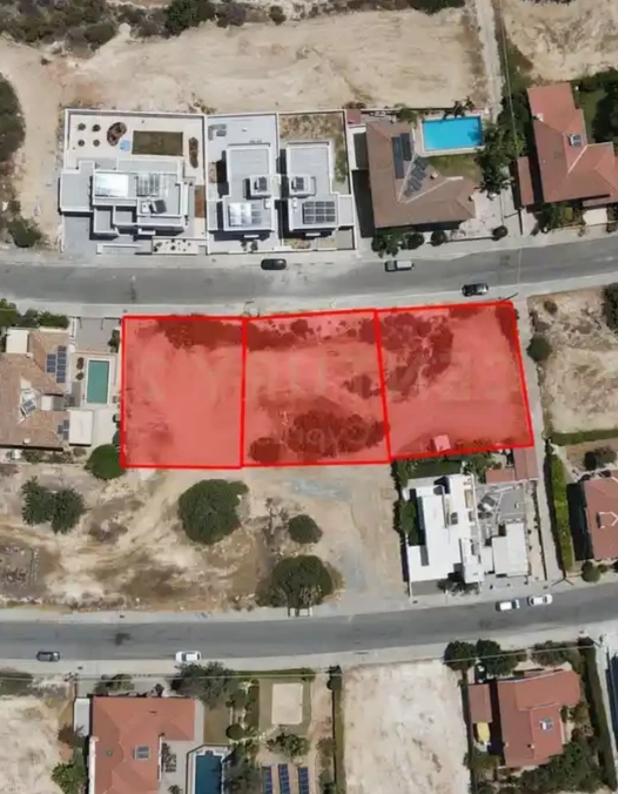

"""Discover a unique investment opportunity with these prime land plots in Limassol City. Ideal for developers, these plots offer an 80% building factor and a 45% coverage ratio, with a maximum building height of 3 meters, located in a residential area. Key Features: Building Factor: 80% Coverage Ratio: 45% Maximum Building Height: 3 meters Location: Residential area in Limassol City Price: €350,000 per plot (one plot is €20,000 more) These plots are available for developer exchange with an apartment. There are four plots for sale, as shown in the images. Contact Century 21 Cyprus for more information and seize this excellent development opportunity today. #LimassolRealEstate #LandFo...