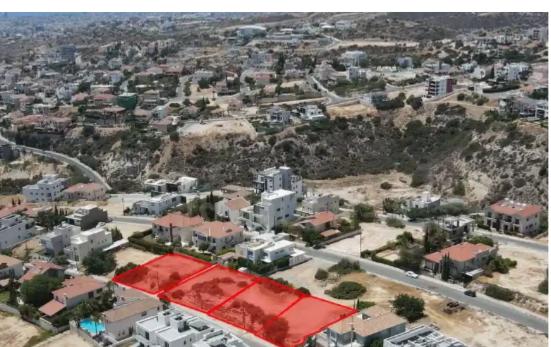

## Residential land 2258 m<sup>2</sup>

Limassol, Mediterranean-Hospital-Agia-Phyla-Agia-Fylaxis-3117, Cyprus

This ad is presented by listings admin, under supervision from , Licensed Real Estate Agent Reg no: 1234, Lic no: 603/E

**Offered at:** €1,420,000

**Estate ID:** 72195

**Ref:** ba5373876

Total plot's-land's area: 2258 m²

Coverage: 45 %

Available from: 2024-10-25

Offered at: 1,420,000

Type: **Residentia** 

"""Discover a unique investment opportunity with these prime land plots in Limassol City. Ideal for developers, these plots offer an 80% building factor and a 45% coverage ratio, with a maximum building height of 3 meters, located in a residential area. Key Features: Building Factor: 80% Coverage Ratio: 45% Maximum Building Height: 3 meters Location: Residential area in Limassol City Price: €350,000 per plot (one plot is €20,000 more) These plots are available for developer exchange with an apartment. There are four plots for sale, as shown in the images. Contact Century 21 Cyprus for more information and seize this excellent development opportunity today. #LimassolRealEstate #LandFo...