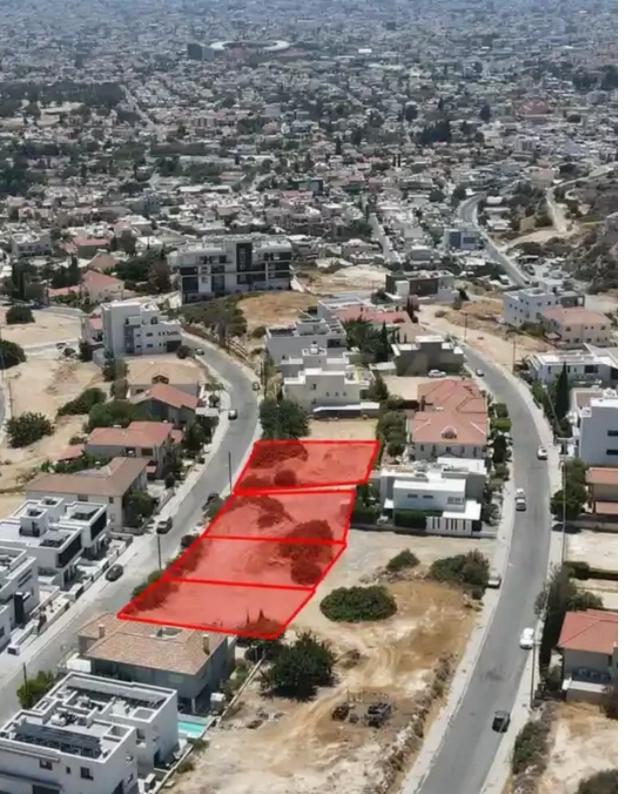

## Residential land 2258 m<sup>2</sup>

Limassol, Mediterranean-Hospital-Agia-Phyla-Agia-Fylaxis-3117, Cyprus

This ad is presented by listings admin, under supervision from , Licensed Real Estate Agent Reg no: 1234, Lic no: 603/E

**Offered at:** €1,420,000

**Estate ID:** 72195

**Ref:** ba5373876

Total plot's-land's area: 2258 m²

Coverage: 45 %

Available from: 2024-10-25

Offered at: 1,420,000

Type: **Residentia** 

"""Discover a unique investment opportunity with these prime land plots in Limassol City. Ideal for developers, these plots offer an 80% building factor and a 45% coverage ratio, with a maximum building height of 3 meters, located in a residential area. Key Features: Building Factor: 80% Coverage Ratio: 45% Maximum Building Height: 3 meters Location: Residential area in Limassol City Price: €350,000 per plot (one plot is €20,000 more) These plots are available for developer exchange with an apartment. There are four plots for sale, as shown in the images. Contact Century 21 Cyprus for more information and seize this excellent development opportunity today. #LimassolRealEstate #LandFo...