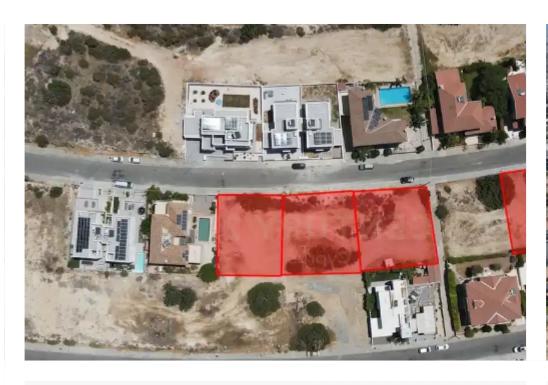

## Residential land 2258 m<sup>2</sup>

Limassol, Mediterranean-Hospital-Agia-Phyla-Agia-Fylaxis-3117, Cyprus

This ad is presented by listings admin, under supervision from , Licensed Real Estate Agent Reg no: 1234, Lic no: 603/E

**Offered at:** €1,420,000

**Estate ID:** 72195

**Ref:** ba5373876

Total plot's-land's area: 2258 m²

Coverage: 45 %

Available from: 2024-10-25

Offered at: 1,420,000

Type: **Residentia** 

"""Discover a unique investment opportunity with these prime land plots in Limassol City. Ideal for developers, these plots offer an 80% building factor and a 45% coverage ratio, with a maximum building height of 3 meters, located in a residential area. Key Features: Building Factor: 80% Coverage Ratio: 45% Maximum Building Height: 3 meters Location: Residential area in Limassol City Price: €350,000 per plot (one plot is €20,000 more) These plots are available for developer exchange with an apartment. There are four plots for sale, as shown in the images. Contact Century 21 Cyprus for more information and seize this excellent development opportunity today. #LimassolRealEstate #LandFo...