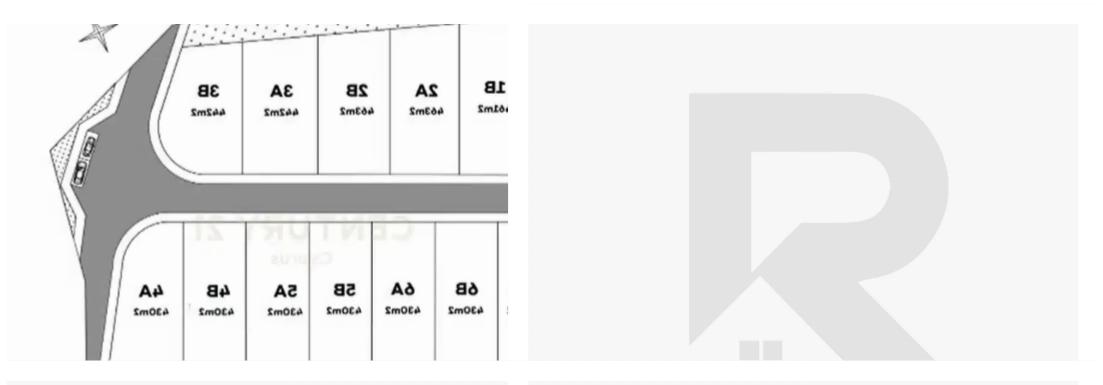

**Estate ID:** 72197

**Ref:** ba5374159

Total plot's-land's area: 430 m²

Coverage: 20 %

Available from: 2024-10-25

Offered at: 135,000

Гуре: **Residentia** 

""For sale in Parekklisia: a residential land area divided into 22 equal plots, each ranging from 430sq.m. The building factor is 30% and the coverage ratio is 20%, allowing for a maximum building height of 8.3 meters and up to 2 floors. Each plot is priced at 135,000 euros. This opportunity is perfect for residential development in a growing area, offering ample space and flexibility for various building designs. Don't miss out on this prime real estate investment.""...