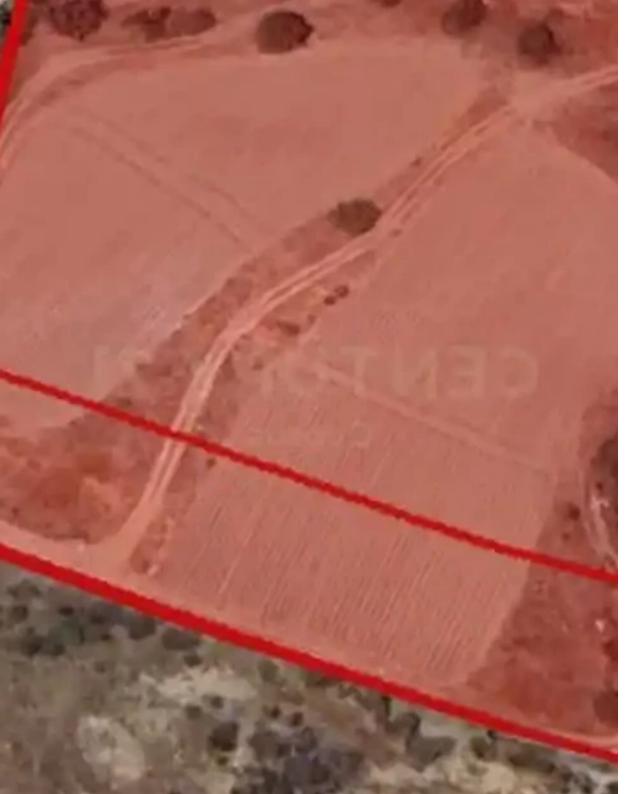

**Estate ID:** 72197

**Ref:** ba5374159

Total plot's-land's area: 430 m²

Coverage: 20 %

Available from: 2024-10-25

Offered at: 135,000

Гуре: **Residentia** 

""For sale in Parekklisia: a residential land area divided into 22 equal plots, each ranging from 430sq.m. The building factor is 30% and the coverage ratio is 20%, allowing for a maximum building height of 8.3 meters and up to 2 floors. Each plot is priced at 135,000 euros. This opportunity is perfect for residential development in a growing area, offering ample space and flexibility for various building designs. Don't miss out on this prime real estate investment.""...