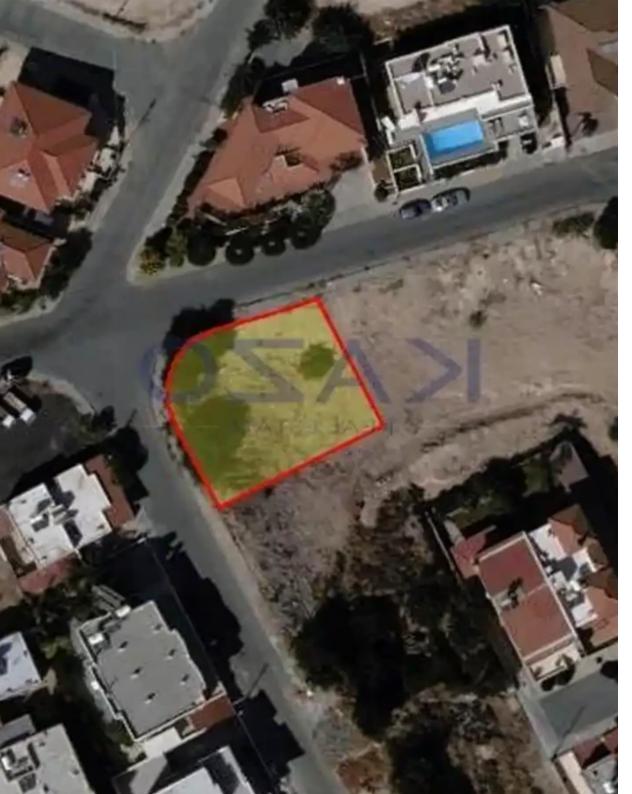

## Residential land 528 m<sup>2</sup>

Limassol, Water-Plant-Agia-Phyla-Agia-Fylaxis-3120, Cyprus
This ad is presented by listings admin, under supervision from,
Licensed Real Estate Agent Reg no: 1234, Lic no: 603/E

Type: Residential

""Located on the hills of Agia Fylaxis, also known as Panthea area, this residential Ka7 zone plot holds an 80% density ratio and 45% coverage ratio, with the allowance of 3 meters in development and 13 meters in height. It sits on a plot of 528 square meters and it is an ideal option for apartment building development.""...