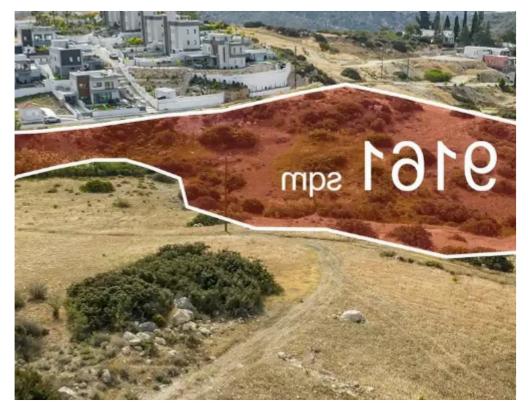

## Residential land 9161 m<sup>2</sup>

Limassol, Parekklisia-4520 , Cyprus This ad is presented by listings admin, under supervision from , Licensed Real Estate Agent Reg no: 1234, Lic no: 603/E

Offered at: €1,200,000 Estate ID: 72200 Ref: ba5226228

""""Residential Field, Pareklisia Limassol ? 9161 sqm ? ?6 (90%) ?3 (10%) Planning Zone ? 20% (90%) Building Density 10%(10%) ? 20% (90%) - 10%(10%) Coverage ? 2 Floors ? 8.3 meters height ? €1.200.000 +vat HomelinkCY Licensed Estate Agent Reg No. 1059 & amp; LIC. No. 235/E"""...