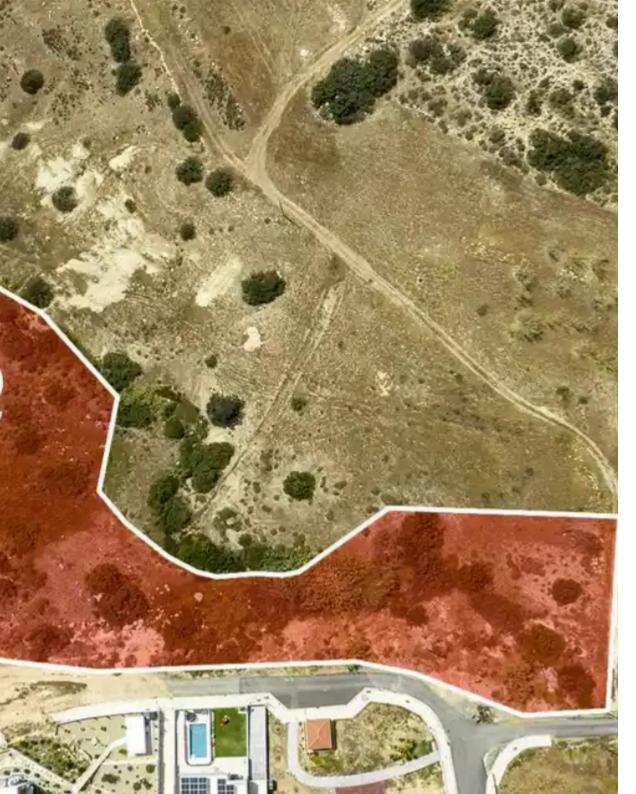

## Residential land 9161 m<sup>2</sup>

Limassol, Parekklisia-4520 , Cyprus This ad is presented by listings admin, under supervision from , Licensed Real Estate Agent Reg no: 1234, Lic no: 603/E

Offered at: €1,200,000 Estate ID: 72200 Ref: ba5226228











""""Residential Field, Pareklisia Limassol ? 9161 sqm ? ?6 (90%) ?3 (10%) Planning Zone ? 20% (90%) Building Density 10%(10%) ? 20% (90%) - 10%(10%) Coverage ? 2 Floors ? 8.3 meters height ? €1.200.000 +vat HomelinkCY Licensed Estate Agent Reg No. 1059 & amp; LIC. No. 235/E"""...

## Estate on map:







## Website: realty.com.cy/p/residential-land-9161-m<sup>2</sup>-ba5226228

Email: info@rimatech.com.cy

**Phone:** +35795958898 // +35725714014

This ad is presented by listings admin, under supervision from , Licensed Real Esta