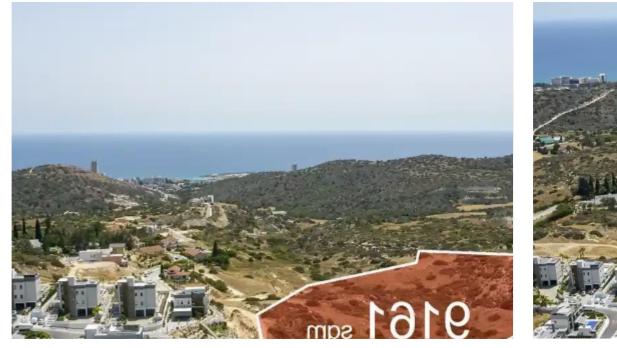

## Residential land 9161 m<sup>2</sup>

Limassol, Parekklisia-4520 , Cyprus This ad is presented by listings admin, under supervision from , Licensed Real Estate Agent Reg no: 1234, Lic no: 603/E

Offered at: €1,200,000 Estate ID: 72200 Ref: ba5226228

""""Residential Field, Pareklisia Limassol ? 9161 sqm ? ?6 (90%) ?3 (10%) Planning Zone ? 20% (90%) Building Density 10%(10%) ? 20% (90%) - 10%(10%) Coverage ? 2 Floors ? 8.3 meters height ? €1.200.000 +vat HomelinkCY Licensed Estate Agent Reg No. 1059 & amp; LIC. No. 235/E"""...