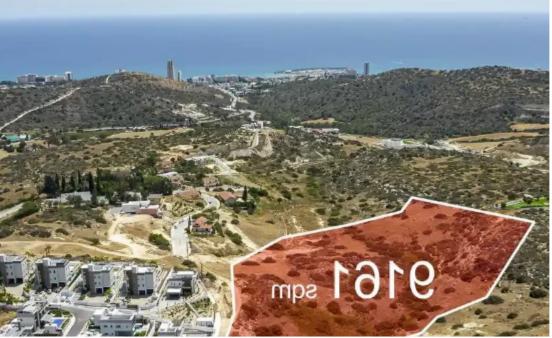

## Residential land 9161 m<sup>2</sup>

Limassol, Parekklisia-4520 , Cyprus This ad is presented by listings admin, under supervision from , Licensed Real Estate Agent Reg no: 1234, Lic no: 603/E

Offered at: €1,200,000 Estate ID: 72200 Ref: ba5226228

""""Residential Field, Pareklisia Limassol ? 9161 sqm ? ?6 (90%) ?3 (10%) Planning Zone ? 20% (90%) Building Density 10%(10%) ? 20% (90%) - 10%(10%) Coverage ? 2 Floors ? 8.3 meters height ? €1.200.000 +vat HomelinkCY Licensed Estate Agent Reg No. 1059 & amp; LIC. No. 235/E"""...