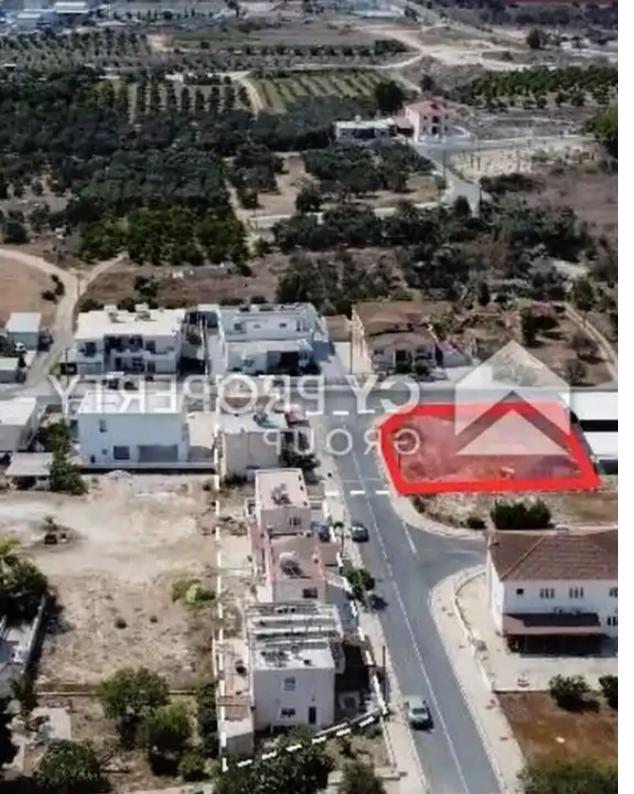

"""Under division residential plot, in Ormideia community of Larnaca district. It is situated approximately 1.4 km northwest of the community center and approximately 830 m east of Larnaca - Ayia Napa motorway. The property it is ideally situated close to a plethora of amenities and services such as schools, banks, supermarkets, shops etc. In addition, it has excellent access to the motorway. It is worth noting that the under-division plot abuts a green are on its northern boundary while also having a corner position. Specifically, it is a corner plot with plot no. 684 which corresponds to the 1/2 share of the field. It is noted that the property has a distribution agreement and the shar...