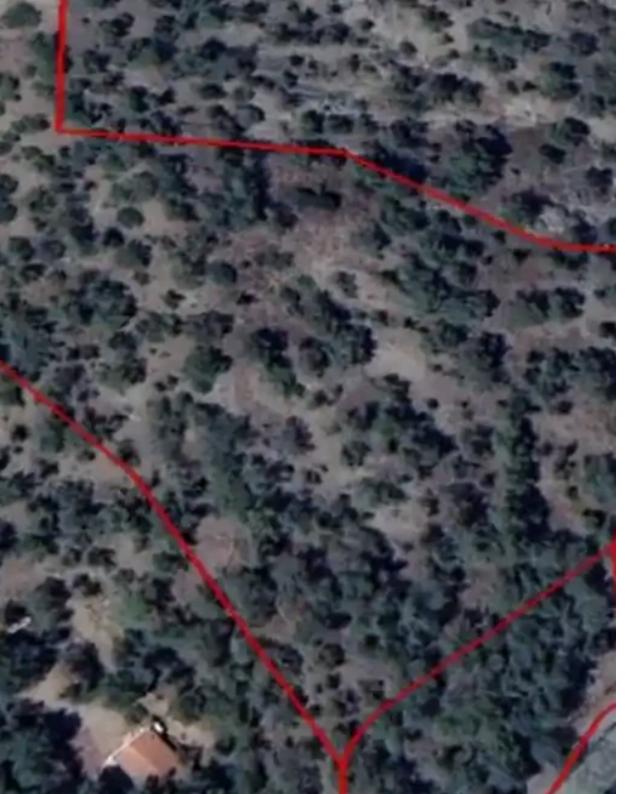

## Residential land 21682 m<sup>2</sup>

Limassol, Moniatis-4747, Cyprus This ad is presented by listings admin, under supervision from, Licensed Real Estate Agent Reg no: 1234, Lic no: 603/E

Offered at: €1,209,000 Estate ID: 72208 Ref: ba5368037

""For Sale ONE of its kind Panoramic View Residential land in Moniatis with electricity and water of a total of 21,682 square meters. It is difficult to find such a big piece of development residential land for sale in Moniatis which is one of the most prestigious mountain resorts. Moniatis is one of the few mountain village resorts that has such a quick development in amenities and even better than platres. The land currently has 3 residential zones as following & in the future it is subject to be upgraded all to 35% : 1957 sq.m. H5? zone (35% building density up to two floors and or 8 meters height ) x 80 euros = 156,560 15,983,73 sq.m. H7? zone (20% building density up to two f...