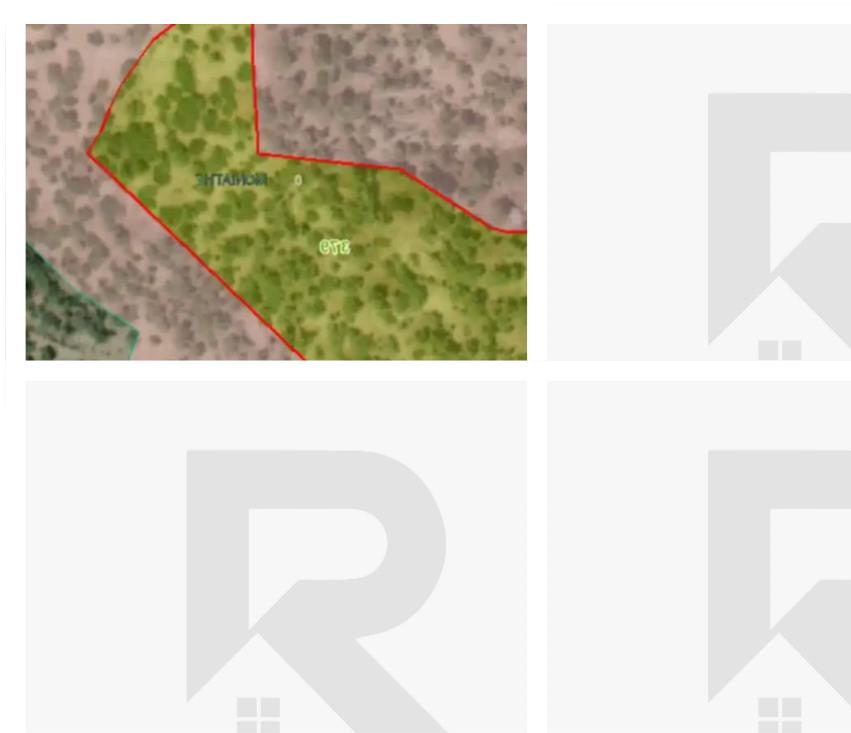

## Residential land 21682 m<sup>2</sup>

Limassol, Moniatis-4747, Cyprus This ad is presented by listings admin, under supervision from, Licensed Real Estate Agent Reg no: 1234, Lic no: 603/E

Offered at: €1,209,000 Estate ID: 72208 Ref: ba5368037

""For Sale ONE of its kind Panoramic View Residential land in Moniatis with electricity and water of a total of 21,682 square meters. It is difficult to find such a big piece of development residential land for sale in Moniatis which is one of the most prestigious mountain resorts. Moniatis is one of the few mountain village resorts that has such a quick development in amenities and even better than platres. The land currently has 3 residential zones as following & in the future it is subject to be upgraded all to 35% : 1957 sq.m. H5? zone (35% building density up to two floors and or 8 meters height ) x 80 euros = 156,560 15,983,73 sq.m. H7? zone (20% building density up to two f...