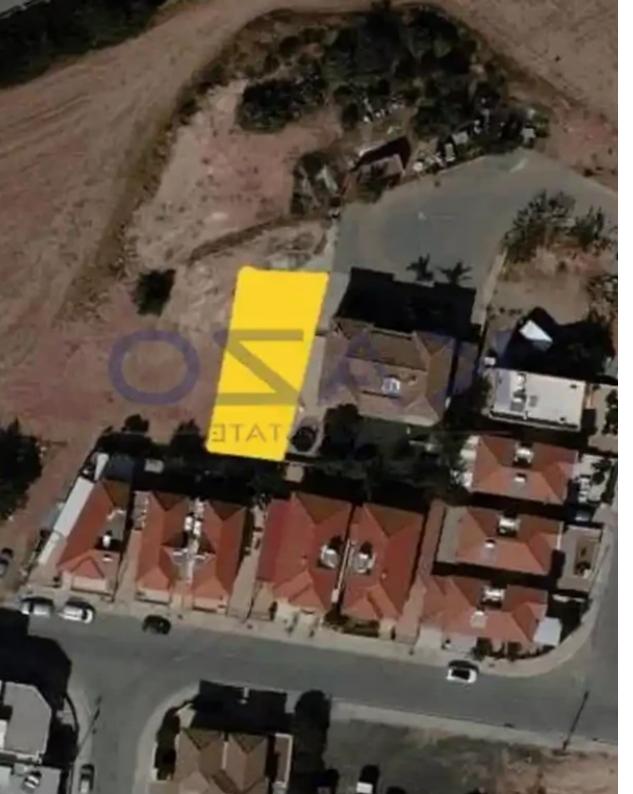

## Residential land 269 m<sup>2</sup>

Limassol, Dhl-Agiou-Sila-St-Ypsonas-4184, Cyprus
This ad is presented by listings admin, under supervision from,
Licensed Real Estate Agent Reg no: 1234, Lic no: 603/E

Type: Residential

""Residential Plot for sale in Ypsonas district. The residential plot holds a Ka7 zone with an 80% density ratio and a 45% coverage ratio, with three floors in height allowance. The half-plot holds 294 square meters.""...