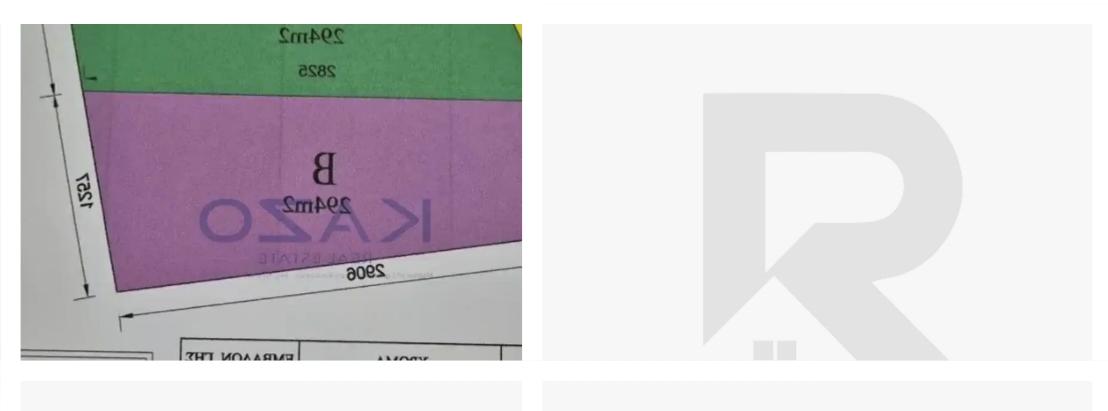

**Offered at:** € 115,000

**Estate ID:** 72213

**Ref:** ba5455430

Total plot's-land's area: 294 m²

Coverage: 45 %

Density: 80 %

Available from: 2024-10-25

Offered at: 115,000

Type: Residential

""Residential Plot for sale in Ypsonas district. The residential plot holds a Ka7 zone with an 80% density ratio and a 45% coverage ratio, with three floors in height allowance. The half-plot holds 294 square meters.""...