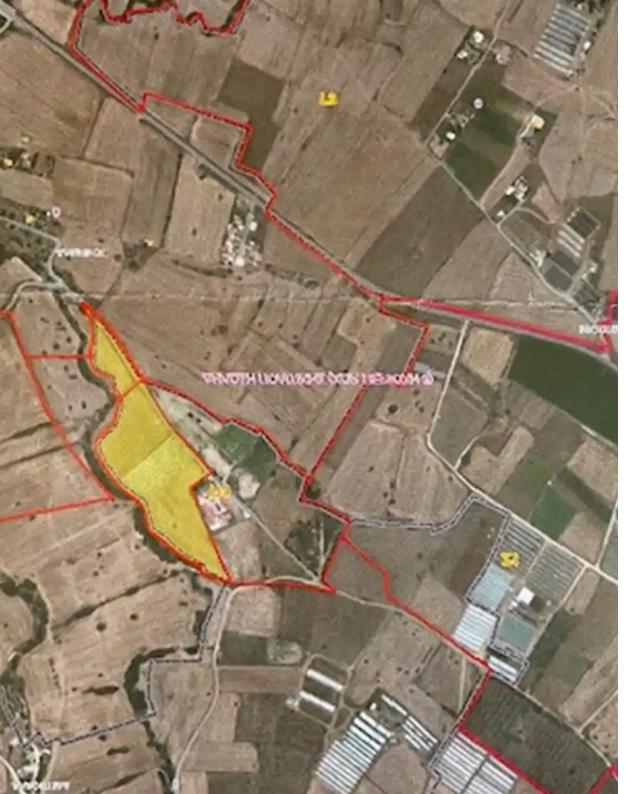

## Residential land 904 m<sup>2</sup>

Larnaka, Anafotida-7573, Cyprus

This ad is presented by listings admin, under supervision from,

Licensed Real Estate Agent Reg no: 1234, Lic no: 603/E

**Offered at:** €1,150,000

**Estate ID:** 72214

**Ref:** ba5146201

Total plot's-land's area: 904 m²

Available from: 2024-10-25

Offered at: 1,150,000

Type: Residentia

""Nestled amidst the tranquil countryside of Anafotida, Larnaca, this expansive parcel of land offers a rare opportunity to embrace the serenity of rural Cyprus. Situated approximately 1500 kilometers from the azure shores of the Mediterranean Sea, this parcel offers a unique blend of seclusion and accessibility. While it provides a peaceful escape from the hustle and bustle of urban life, it remains conveniently close to the vibrant amenities of Larnaca and the captivating allure of the nearby coastline.""...