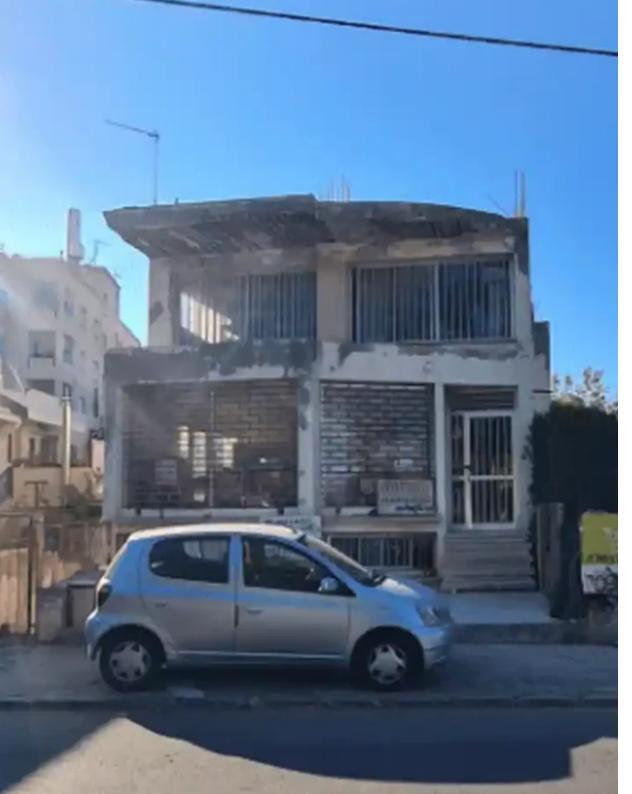

Type: Residential

mage not found or type unknown

Planning zone: Ka4

"""This corner plot in the centre of Limassol, in the area of Agios Nikolaos, Opposite a green area a few meters away from Griva Digeni busy avenue in between 3 streets and 950m from the sea front. The plot of 591sqm belongs to building zone Ka4, with building density 120%, coverage 50%, 3 floors and maximum height 13.5m. There is an existing building in the plot therefore there will be no vat."""...