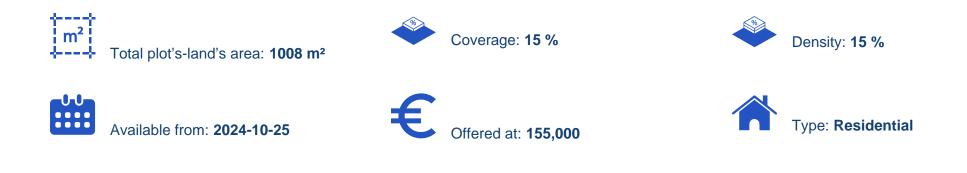

## Residential land 1008 m<sup>2</sup>

Limassol, Pano-Platres-4820 , Cyprus This ad is presented by listings admin, under supervision from , Licensed Real Estate Agent Reg no: 1234, Lic no: 603/E

Offered at: €155,000 Estate ID: 72221 Ref: ba5266093

""This plot in the quite residential area in the village of Pano Platres is now available for sale. Platres village is within a 30minutes drive from Limassol. This plot of 1008 sqm belongs to planning zone H7 with building density 15%, coverage 15%, 2 floors and maximum height 8.3m.""...