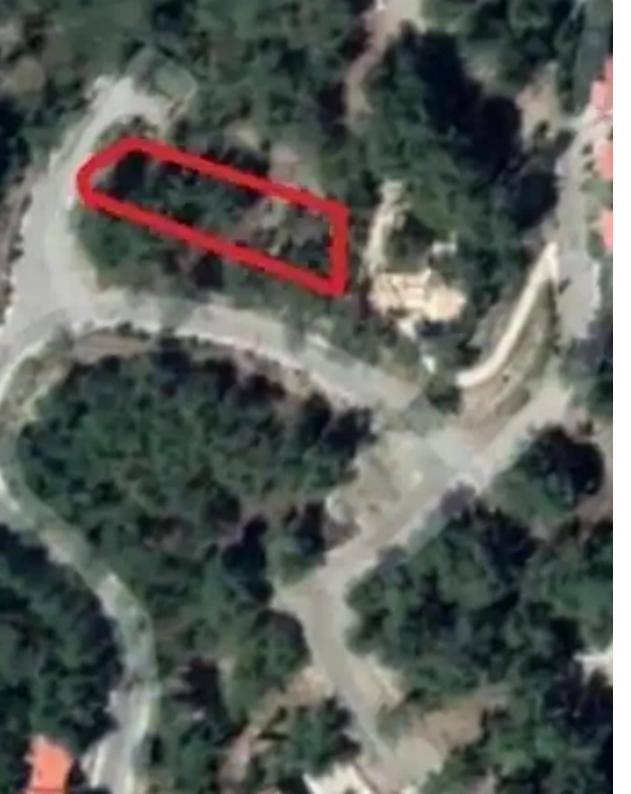

""This plot in the quite residential area in the village of Pano Platres is now available for sale. Platres village is within a 30minutes drive from Limassol. This plot of 1008 sqm belongs to planning zone H7 with building density 15%, coverage 15%, 2 floors and maximum height 8.3m.""...