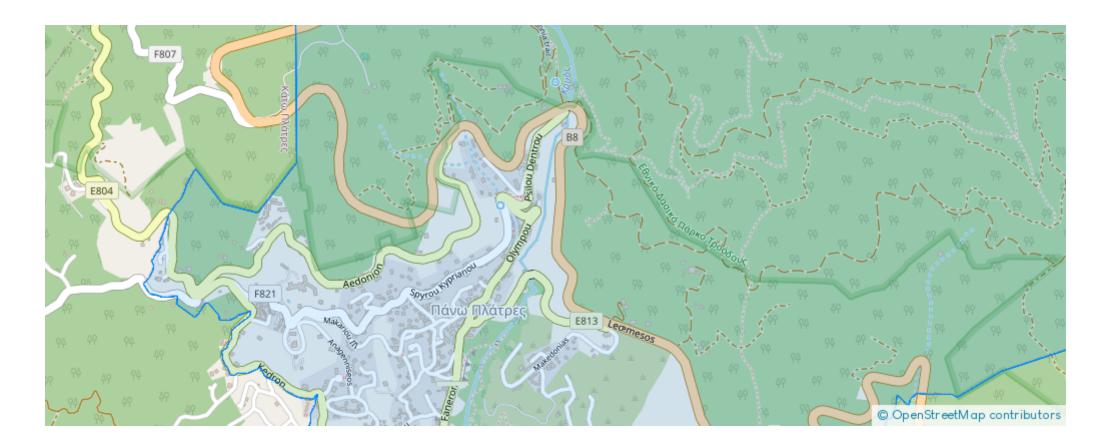

## Residential land 1008 m<sup>2</sup>

Limassol, Pano-Platres-4820 , Cyprus This ad is presented by listings admin, under supervision from , Licensed Real Estate Agent Reg no: 1234, Lic no: 603/E

Offered at: €155,000 Estate ID: 72221 Ref: ba5266093







""This plot in the quite residential area in the village of Pano Platres is now available for sale. Platres village is within a 30minutes drive from Limassol. This plot of 1008 sqm belongs to planning zone H7 with building density 15%, coverage 15%, 2 floors and maximum height 8.3m.""...

## **Estate on map:**







## Website: realty.com.cy/p/residential-land-1008-m<sup>2</sup>-ba5266093

Email: info@rimatech.com.cy

**Phone:** +35795958898 // +35725714014

This ad is presented by listings admin, under supervision from , Licensed Real Estate Agent Reg no: 1234, Lic no: 603/E