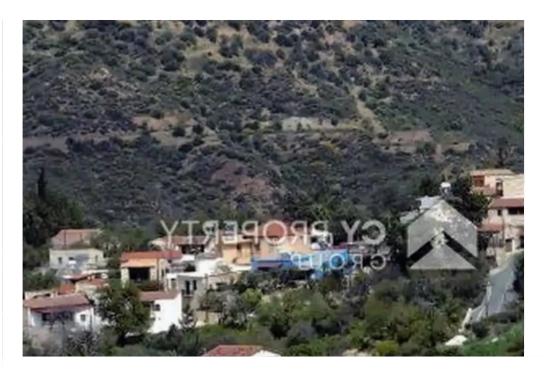

"""A large residential field, extending to about 11510 sq.m. in total, is available for sale located in Vavla, in Larnaca district. It is ideally situated near to all amenities and services. The asset it benefits from 11,150m2 road frontage along a public registered road and all utilities in place. The location offers an excellent access to the main roads and highway. The property falls within Zone H3, with a building coefficient of 60%, coverage of 35%, and permission for 2 floors (8.3m) of construction. Title deed is available."""...