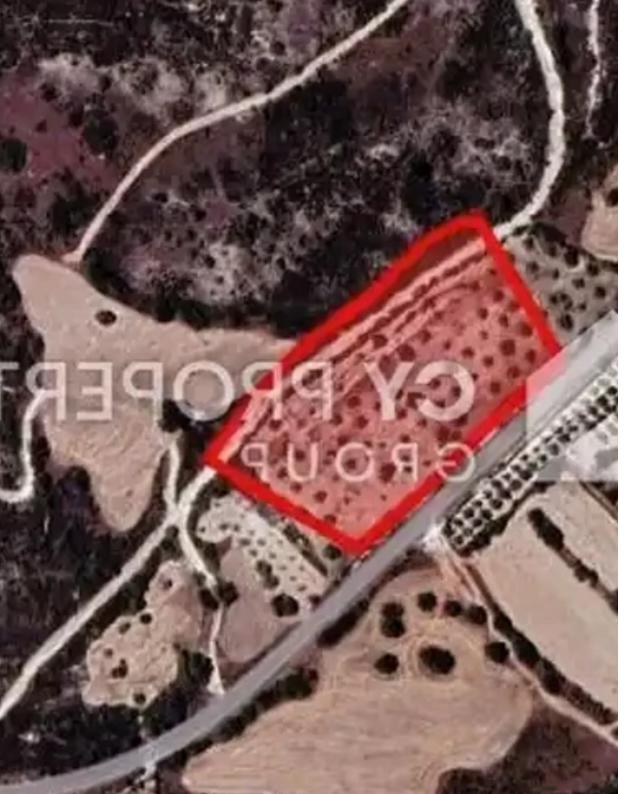

## Residential land 11510 m<sup>2</sup>

Larnaka, Vavla-7713, Cyprus

This ad is presented by listings admin, under supervision from ,

Licensed Real Estate Agent Reg no: 1234, Lic no: 603/E

**Offered at:** €280,000

"""A large residential field, extending to about 11510 sq.m. in total, is available for sale located in Vavla, in Larnaca district. It is ideally situated near to all amenities and services. The asset it benefits from 11,150m2 road frontage along a public registered road and all utilities in place. The location offers an excellent access to the main roads and highway. The property falls within Zone H3, with a building coefficient of 60%, coverage of 35%, and permission for 2 floors (8.3m) of construction. Title deed is available."""...