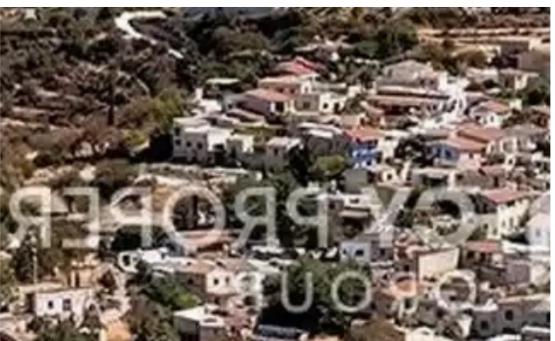

"""A large residential field, extending to about 11510 sq.m. in total, is available for sale located in Vavla, in Larnaca district. It is ideally situated near to all amenities and services. The asset it benefits from 11,150m2 road frontage along a public registered road and all utilities in place. The location offers an excellent access to the main roads and highway. The property falls within Zone H3, with a building coefficient of 60%, coverage of 35%, and permission for 2 floors (8.3m) of construction. Title deed is available."""...