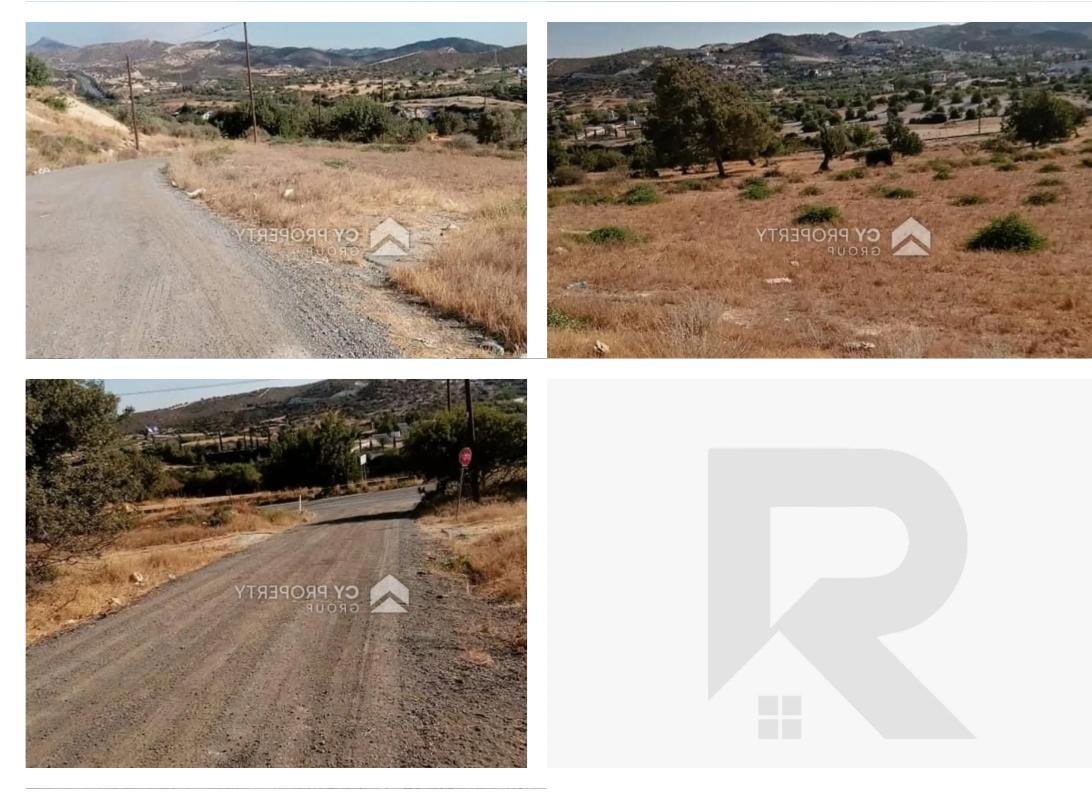

""""Agricultural field available for sale located in Skarinou village, of Larnaca District. It offers easy access to Limassol motorway. Also, it is close to a plethora of amenities and services. The field has a road frontage of 63 meters along a registered road on its east border. It enjoys a spectacular views of the valley, mountains and the village of Skarinou. The field has a road frontage of 82 meters (approx.) and abuts into a registered road. It's location offers an excellent access to main roads and highway. The asset falls within Agricultural planning zone ?3 with 10% building density, 10% coverage, 2 floors and a maximum height of 8,3m. The immediate area is ideal for cu...