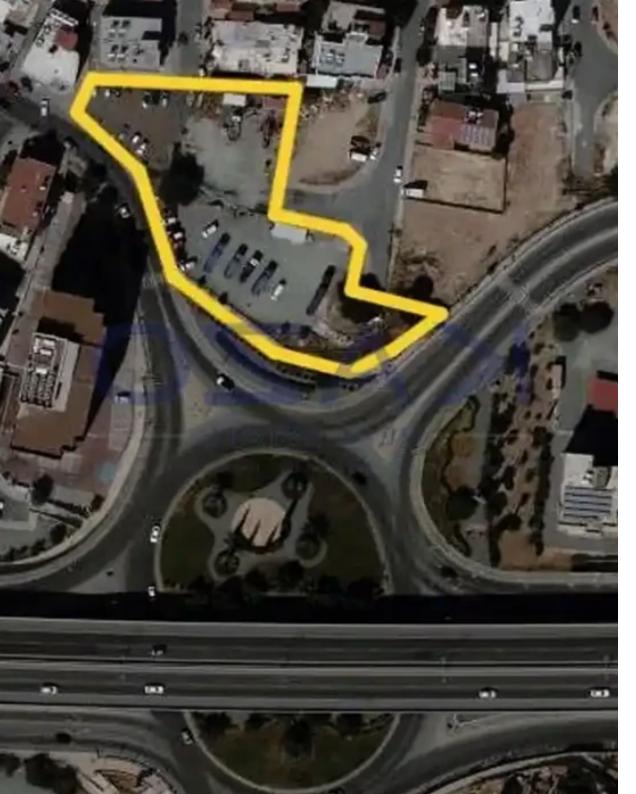

Offered at: €5,500,000 Estate ID: 72224 Ref: ba5455126

"Large residential development plot for sale in Mesa Geitonia roundabout. The development land holds Ka6 Zone with a 90% density ratio and a 50% coverage ratio. The land parcel has a total area of 3,560 square meters and it is formed by 3 adjoining plots.""...