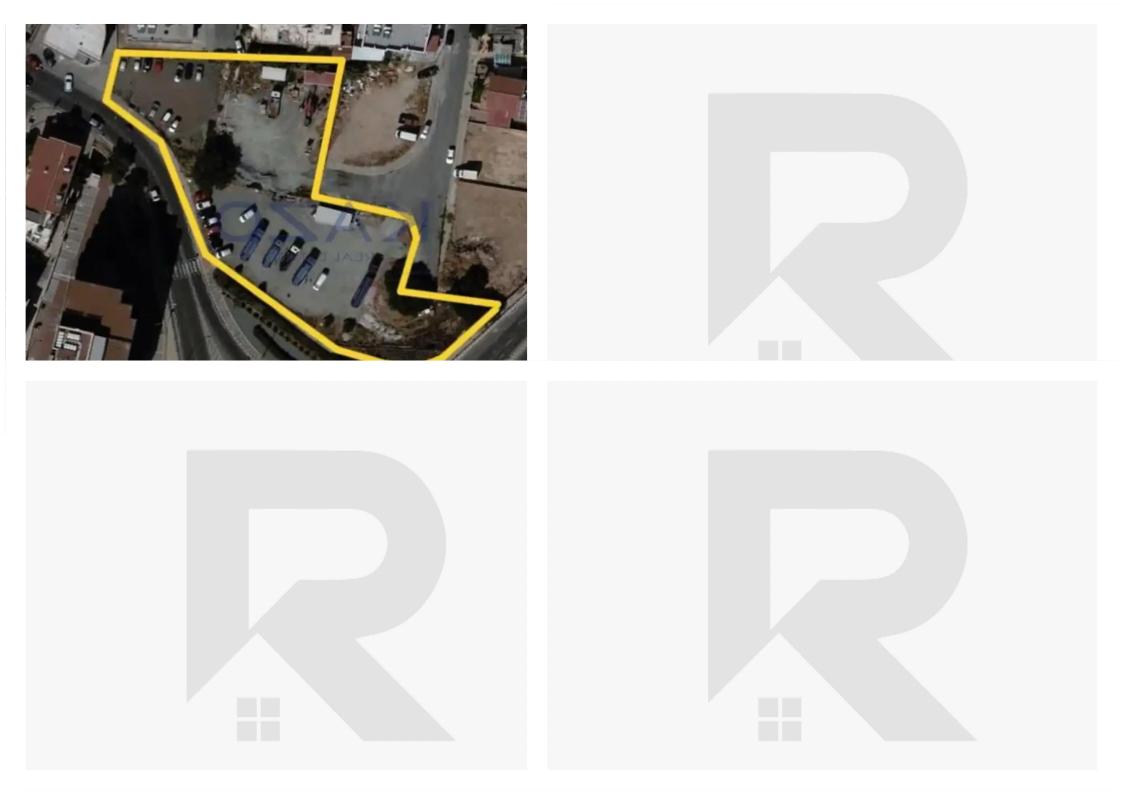

Offered at: €5,500,000 Estate ID: 72224 Ref: ba5455126

"Large residential development plot for sale in Mesa Geitonia roundabout. The development land holds Ka6 Zone with a 90% density ratio and a 50% coverage ratio. The land parcel has a total area of 3,560 square meters and it is formed by 3 adjoining plots.""...