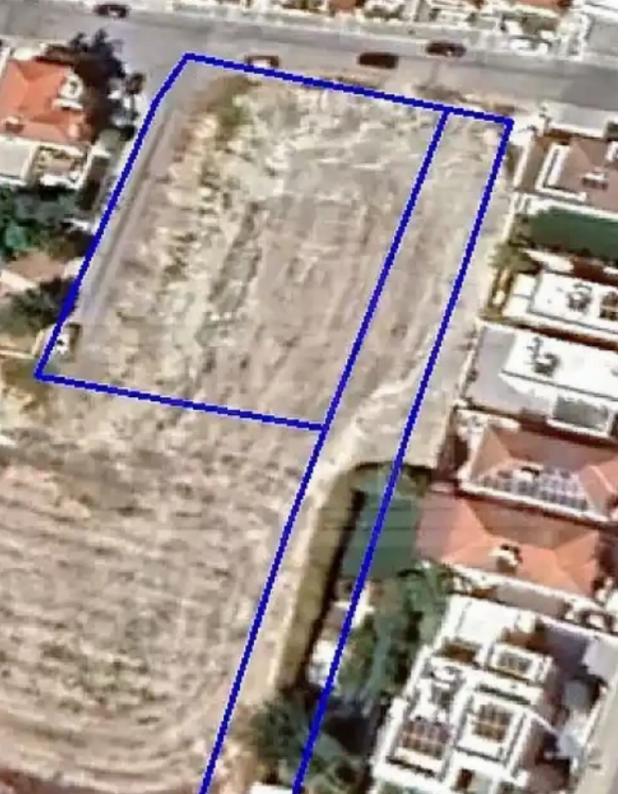

Offered at: €350,000 Estate ID: 72225 Ref: ba5224825

""This is a residential land located in Agios Fanourios, Aradippou in Larnaca. This land has a density of 90% with 50% coverage and 10 meters in height meaning you can build up to two floors. This land is located just 5 minute drive from the new Metropolis Mall in Larnaca and under a 10 minute drive to the main highway connecting to all cities. One part of this land measures at 760sqm while the other piece is measured 1,468sqm. Connecting together the total area is 2,228sqm. Note this land is split into two pieces and will only be sold together.""...