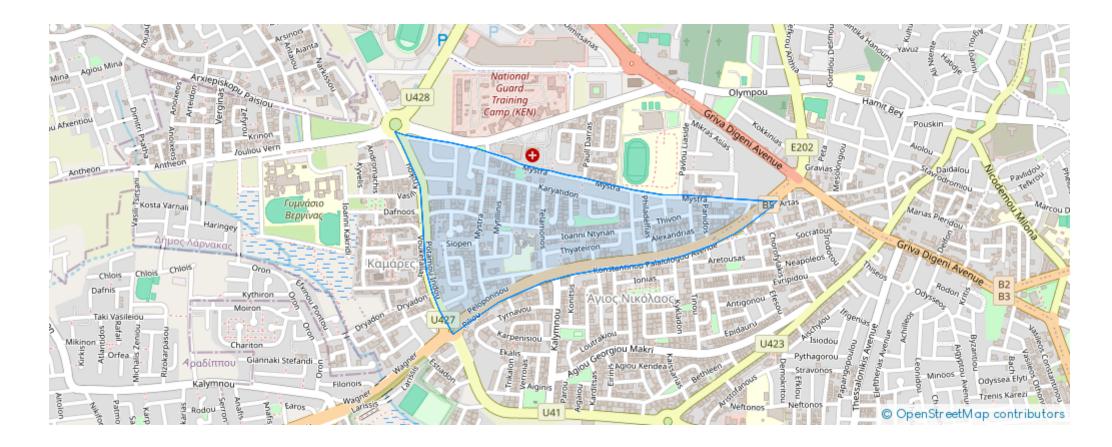

es-Agios-Nikolaos-6042, Cyprus This ad is presented by listings admin, under supervision from, Licensed Real Estate Agent Reg no: 1234, Lic no: 603/E

Offered at: €350,000 Estate ID: 72225 Ref: ba5224825















""This is a residential land located in Agios Fanourios, Aradippou in Larnaca. This land has a density of 90% with 50% coverage and 10 meters in height meaning you can build up to two floors. This land is located just 5 minute drive from the new Metropolis Mall in Larnaca and under a 10 minute drive to the main highway connecting to all cities. One part of this land measures at 760sqm while the other piece is measured 1,468sqm. Connecting together the total area is 2,228sqm. Note this land is split into two pieces and will only be sold together.""...

## **Estate on map:**







## Website: realty.com.cy/p/residential-land-2228-m<sup>2</sup>-ba5224825

Email: info@rimatech.com.cy

**Phone:** +35795958898 // +35725714014

This ad is presented by listings admin, under supervision from , Licensed Real Estate Agent Reg no: 1234, Lic no: 603/E