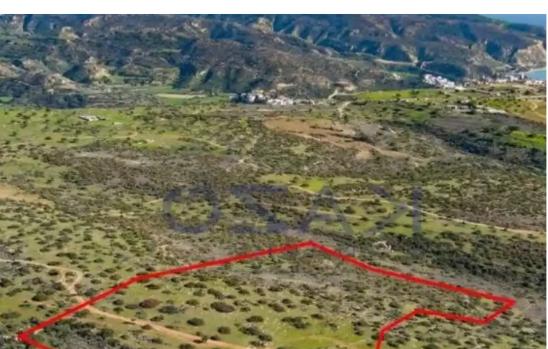

"""The property is a tourist field in Pissouri. It is located 1,5km from Pissouri Bay touristic area and 2,3km from Limassol - Paphos highway. The field has an area of 40,135sqm and it is situated 200m from the nearest registered road. It enjoys panoramic views of the sea and the surrounding area. Pissouri is a picturesque village set on a hill with sandy Blue Flag beaches. It has developed into a popular tourist resort with a beautiful unspoiled landscape. It has a central location between Limassol and Paphos cities (35 Km). The field provides easy access to restaurants, Aphrodite Hills Golf Club and the spectacular white cliffs of Cape Aspro."""...