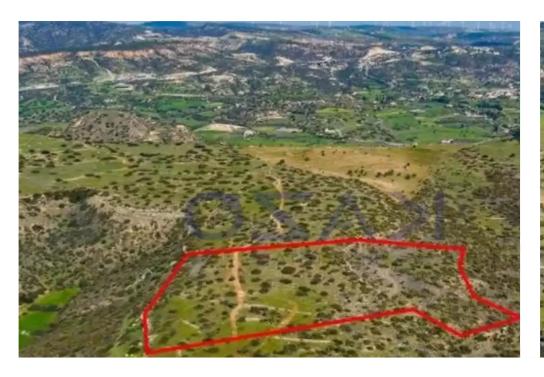

"""The property is a tourist field in Pissouri. It is located 1,5km from Pissouri Bay touristic area and 2,3km from Limassol - Paphos highway. The field has an area of 40,135sqm and it is situated 200m from the nearest registered road. It enjoys panoramic views of the sea and the surrounding area. Pissouri is a picturesque village set on a hill with sandy Blue Flag beaches. It has developed into a popular tourist resort with a beautiful unspoiled landscape. It has a central location between Limassol and Paphos cities (35 Km). The field provides easy access to restaurants, Aphrodite Hills Golf Club and the spectacular white cliffs of Cape Aspro."""...