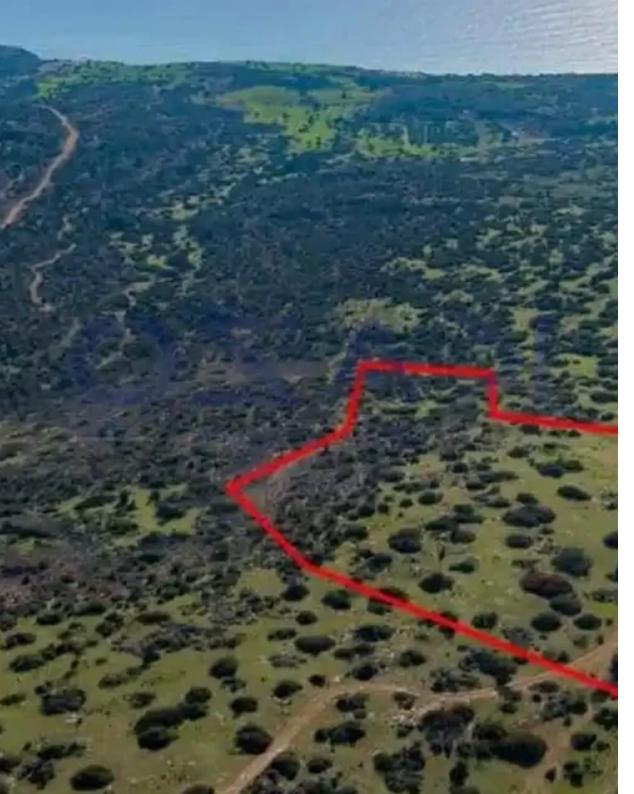

"""The property is a tourist field in Pissouri. It is located 1,5km from Pissouri Bay touristic area and 2,3km from Limassol - Paphos highway. The field has an area of 40,135sqm and it is situated 200m from the nearest registered road. It enjoys panoramic views of the sea and the surrounding area. Pissouri is a picturesque village set on a hill with sandy Blue Flag beaches. It has developed into a popular tourist resort with a beautiful unspoiled landscape. It has a central location between Limassol and Paphos cities (35 Km). The field provides easy access to restaurants, Aphrodite Hills Golf Club and the spectacular white cliffs of Cape Aspro."""...