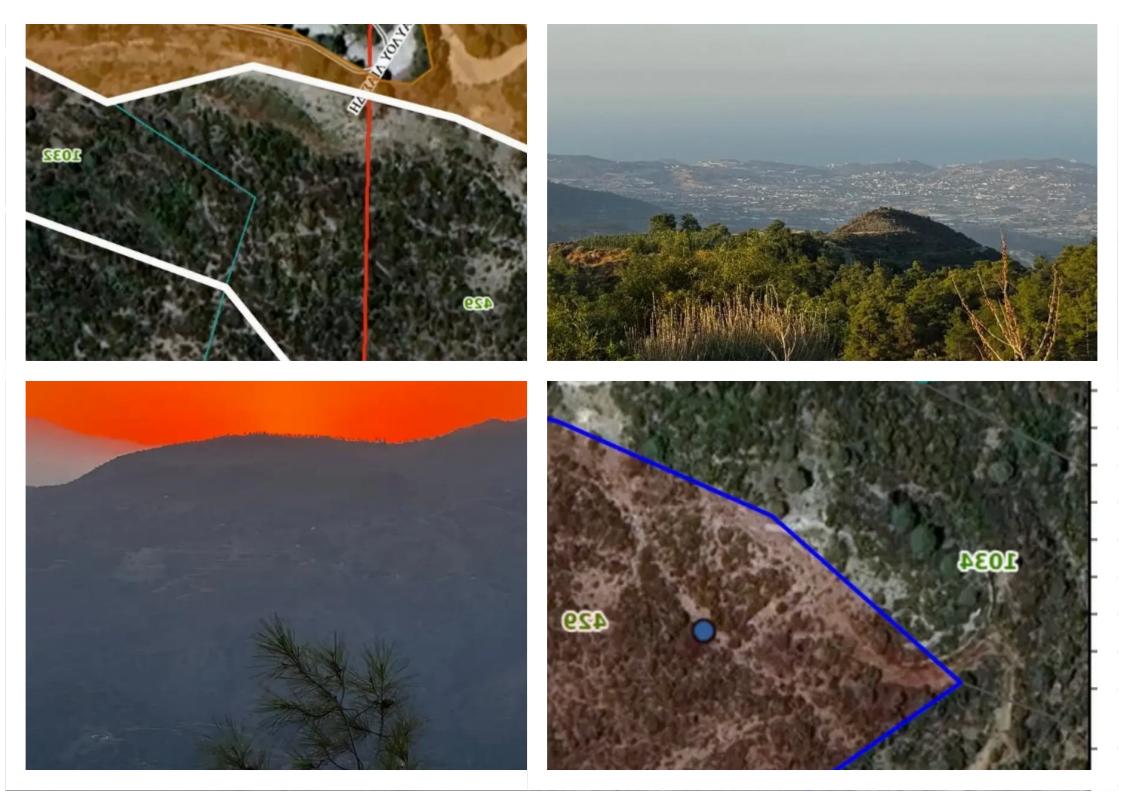

"""""Presidential Land with 360° Panoramic Views just 20 minutes from Limassol where you can experience both the sunrise and sunset from the same spot, enjoy stunning vistas of the sea, the snowy peaks of the Troodos mountains, and the surrounding natural beauty. Exceptional safety - neighbouring the estate of former President of Cyprus, Dimitris Christofias The land is surrounded by Public Land with Mature Pines – No future Development in the area, ensuring lasting privacy, all utilities - municipal water, electricity, asphalt road access A truly unique opportunity for a high-quality residence or business project in an extraordinary setting. Contact us for more details or to arrang...