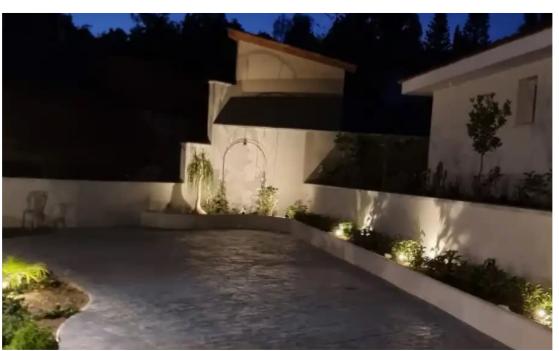

Type: **PrivateHouse** 

location in Parekklisia, with undisturbed panoramic view of mountains, Parekklisia village and partly sea. New regional school will be build 300 meters from the house. Near house amenities like pharmacy, doctor, supermarket, coffee shops etc 5-6 minute drive to highway External Features • Positioned on a more private plot of 815 sqm, providing space and privacy. • Private 30 meter road with gate • Artificial Grass • Stamped floors leading to uncovered 36sqm parking space for 2 cars. • Garden with various plants and trees...