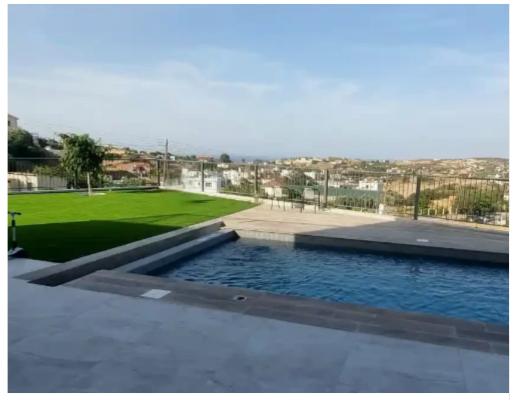

Type: **PrivateHouse** 

location in Parekklisia, with undisturbed panoramic view of mountains, Parekklisia village and partly sea. New regional school will be build 300 meters from the house. Near house amenities like pharmacy, doctor, supermarket, coffee shops etc 5-6 minute drive to highway External Features • Positioned on a more private plot of 815 sqm, providing space and privacy. • Private 30 meter road with gate • Artificial Grass • Stamped floors leading to uncovered 36sqm parking space for 2 cars. • Garden with various plants and trees...