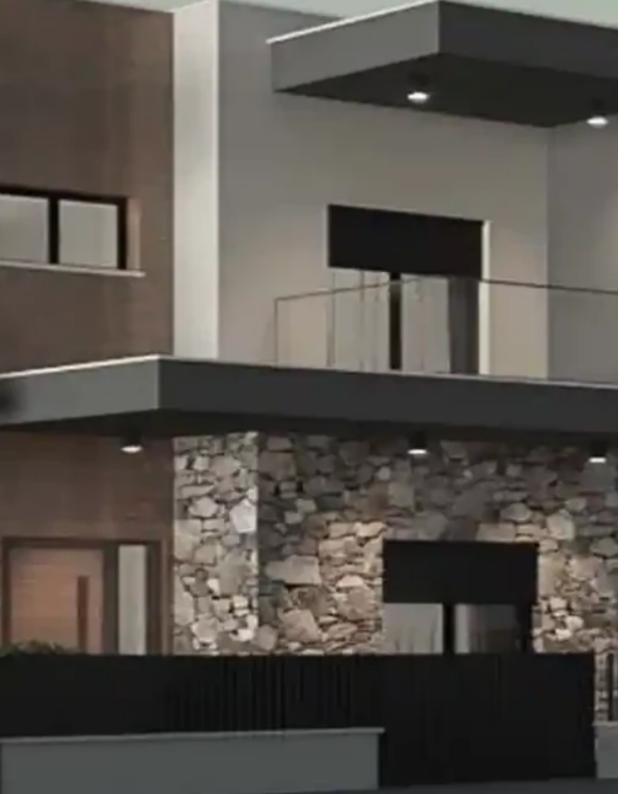

"""Very family friendly and prominent area in Erimi, close to all local amenities, schools and parks. Three bedrooms (one bedroom is with ensuite bathroom) Two bathrooms with shower trays A toilet room on the ground floor 150m internal living space: 70,20m ground floor and 79,80m on the 1st floor 19m of covered verandas 4,50m of uncovered verandas Parking space Energy efficiency of A 1/2 plot"""...