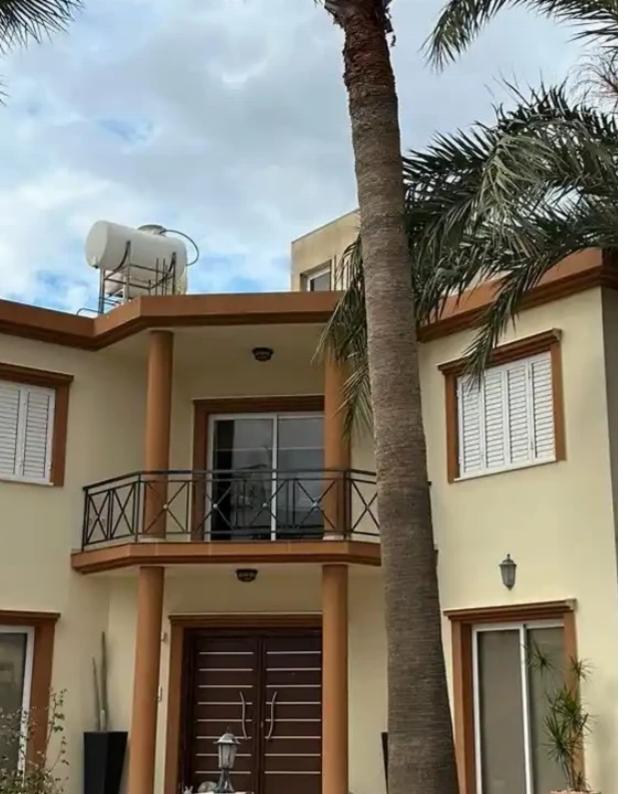

## 3-bedroom detached house f?r s?le

Limassol, Panagia-Evaggelistria-Kato-Polemidia-4156, Cyprus This ad is presented by listings admin, under supervision from, Licensed Real Estate Agent Reg no: 1234, Lic no: 603/E

**Offered at:** € 480,000

**Estate ID:** 72309

**Ref:** ba4997359

NET internal area: 230

Bathrooms: 2

Bedrooms: 3

Parking spaces: No cars

Available from: 2024-10-25