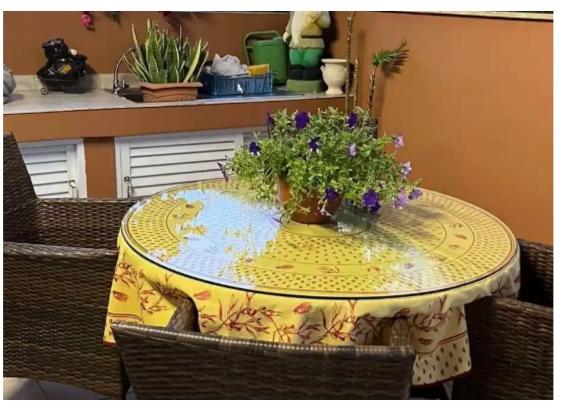

## 3-bedroom detached house f?r s?le

Limassol, Panagia-Evaggelistria-Kato-Polemidia-4156, Cyprus This ad is presented by listings admin, under supervision from, Licensed Real Estate Agent Reg no: 1234, Lic no: 603/E

**Offered at:** € 480,000

**Estate ID:** 72309

**Ref:** ba4997359

NET internal area: 230

Bathrooms: 2

Bedrooms: 3

Parking spaces: No cars

Available from: 2024-10-25