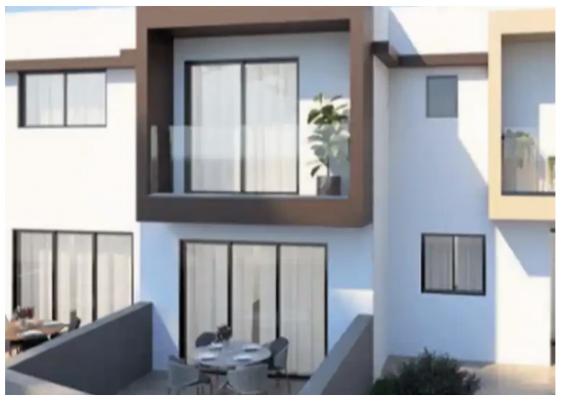

## 2-bedroom maisonette f?r s?le

Limassol, Parekklisia-4520, Cyprus

This ad is presented by listings admin, under supervision from,

Licensed Real Estate Agent Reg no: 1234, Lic no: 603/E

**Offered at:** €314,400

**Estate ID:** 72334

**Ref:** ba5087968

NET internal area: 72

Bathrooms: 1

Bedrooms: 2

Parking spaces: Covered cars

Available from: 2024-10-25

offered at: 314,400

Type: SemidetachedHouse

• • •