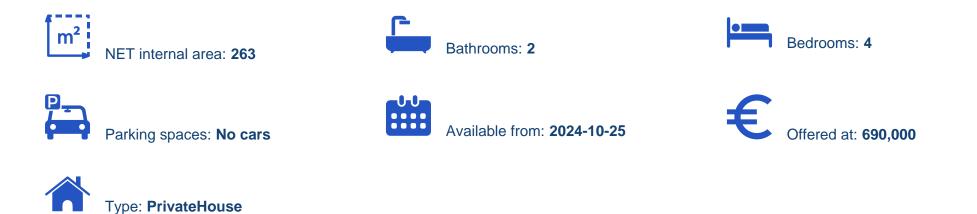

Offered at: € 690,000 Estate ID: 72345 Ref: ba5089197

""""New upcoming project in Ag. Athanasios | Limassol Key Features: Energy efficiency "A" Austrian photovoltaic system 3KW German insulation 10cm (Clima Plus – Thrakon) German solar panels & amp; Italian pressure pipe Italian manifolds & amp; pipe-in-pipe system (Giacomini) Italian waterproofing system (Copernit) Belgium waterproof parquet with a LIFETIME warranty (Quick-Step) Insulated bricks and windows BIG budget for sanitary, ceramics & amp; tiles (€55/m²) Boundary walls coated by adhesive glue with fibers (Thrakon 410) Internal walls finished with adhesive glue with fibers & amp; three coats stucco Galvanized gates Choice of HPL/stone/ wood custom facade..""""...