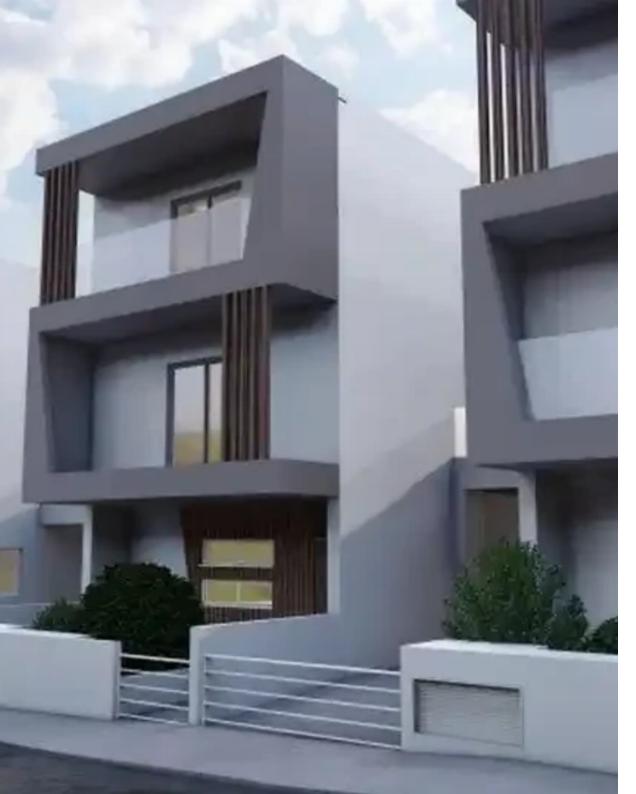

Offered at: € 690,000 Estate ID: 72345 Ref: ba5089197

""""New upcoming project in Ag. Athanasios | Limassol Key Features: Energy efficiency "A" Austrian photovoltaic system 3KW German insulation 10cm (Clima Plus – Thrakon) German solar panels & amp; Italian pressure pipe Italian manifolds & amp; pipe-in-pipe system (Giacomini) Italian waterproofing system (Copernit) Belgium waterproof parquet with a LIFETIME warranty (Quick-Step) Insulated bricks and windows BIG budget for sanitary, ceramics & amp; tiles (€55/m²) Boundary walls coated by adhesive glue with fibers (Thrakon 410) Internal walls finished with adhesive glue with fibers & amp; three coats stucco Galvanized gates Choice of HPL/stone/ wood custom facade..""""...