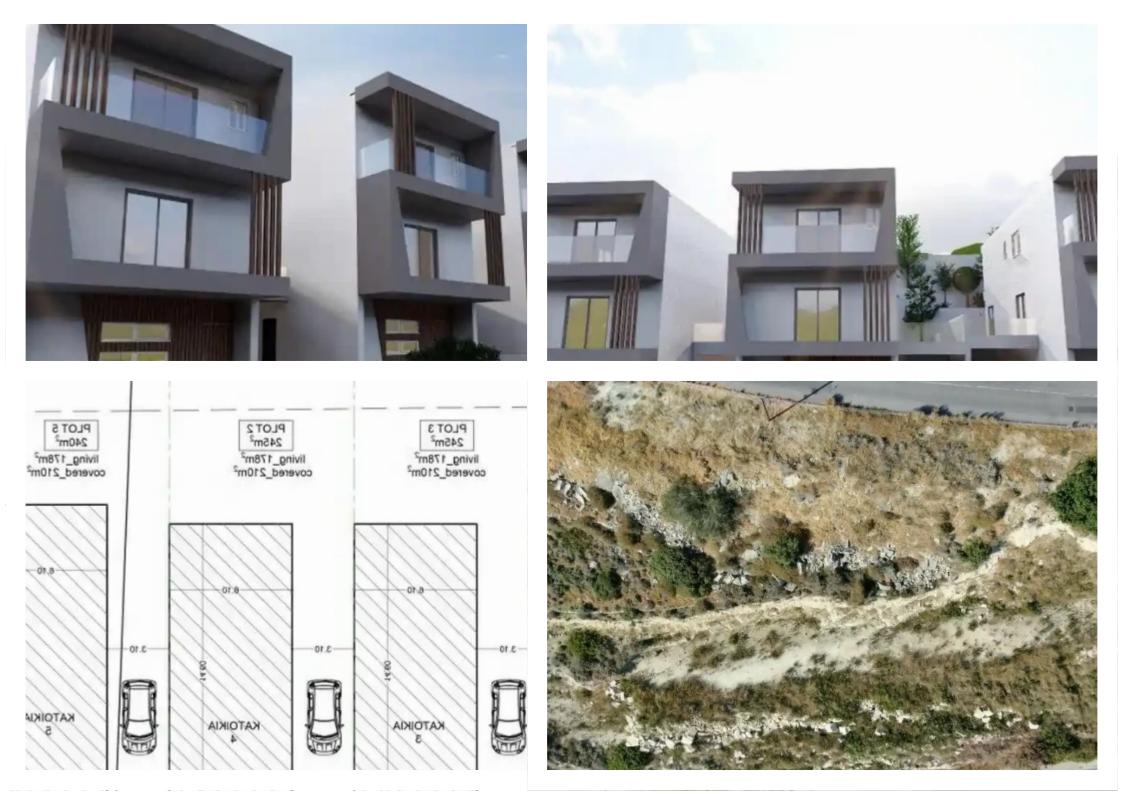

Offered at: € 690,000 Estate ID: 72345 Ref: ba5089197

""""New upcoming project in Ag. Athanasios | Limassol Key Features: Energy efficiency "A" Austrian photovoltaic system 3KW German insulation 10cm (Clima Plus – Thrakon) German solar panels & amp; Italian pressure pipe Italian manifolds & amp; pipe-in-pipe system (Giacomini) Italian waterproofing system (Copernit) Belgium waterproof parquet with a LIFETIME warranty (Quick-Step) Insulated bricks and windows BIG budget for sanitary, ceramics & amp; tiles (€55/m²) Boundary walls coated by adhesive glue with fibers (Thrakon 410) Internal walls finished with adhesive glue with fibers & amp; three coats stucco Galvanized gates Choice of HPL/stone/ wood custom facade..""""...